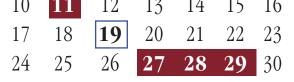

# JANUARY

27

28

- Jan. 1: New Year's Day (schools and offices closed)
- Jan. 2-3: Winter Break (no school for students)

29

- Jan. 8: School Board Meeting
- Jan. 17: Last day of the second marking period
- Jan. 20: Martin Luther King Jr. Day (schools and offices closed)
- Jan. 21: Teacher workday (no school for students)
- Jan. 22: Division parent conferences/