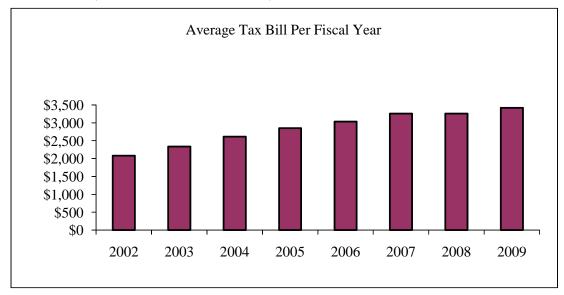

| 2002 | 2003   | \$2,336  | \$1.230     | \$189,946              | 12.20%     | -5.38%        | 18.63%         |
| 2003 | 2004   | \$2,612  | \$1.160     | \$225,149              | 11.82%     | -5.69%        | 18.53%         |
| 2004 | 2005   | \$2,852  | \$1.070     | \$266,502              | 9.19%      | -7.76%        | 18.37%         |
| 2005 | 2006   | \$3,035  | \$0.910     | \$333,510              | 6.42%      | -14.95%       | 25.14%         |
| 2006 | 2007   | \$3,257  | \$0.758     | \$429,745              | 7.31%      | -16.70%       | 28.86%         |
| 2007 | 2008   | \$3,257  | \$0.787     | \$413,898              | 0.00%      | 3.83%         | -3.69%         |
| 2008 | 2009   | \$3,420  | \$0.970     | \$352,570              | 5.00%      | 23.25%        | -14.82%        |



Fiscal year values represent the assessed value for the prior January 1 (e.g. fiscal year 2004 values are based on the January 1, 2003 assessment for tax year 2003).

Real estate tax rate does not include the Prince William County's fire levy and gypsy moth/mosquito control levy. The Fiscal Year 2009 fire levy rate is \$0.0597 and the gypsy moth/mosquito control levy rate is \$0.0025 per \$100 of assessed value.

# Analysis of Average Tax Bill

The above table and chart illustrate the tax bill upon the average assessed value of a single residence in Prince William County. Prince William, like other jurisdictions in Northern Virginia, assesses residential properties every year at a rate based on what houses in a given neighborhood are selling for in the real estate market. In fiscal year