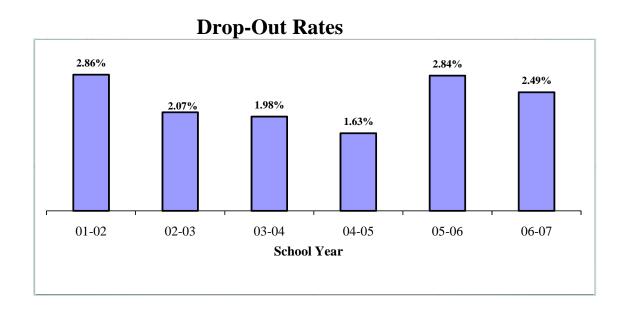

the tax bill upon the average assessed value of a single residence in Prince William County. Prince William, like other jurisdictions in Northern Virginia, assesses residential properties every year at a rate based on what houses in a given neighborhood are selling for in the real estate market. In fiscal year 2009, the tax rate was increased by  $18\phi$  primarily due to the reduction in assessed values. The reduction in the assessed values of residential real estate required an increase in the tax rate to balance revenues with expenditures. Income levels are expected to increase.

<sup>\*</sup> Residence includes single family, townhouse and condominium homes.

# **Graduation and Completer Rate by School Year**



Source: VDOE Graduate Report & September 30 Membership Grade 12 Report.



Student drop-out rates for grades 7-12 are illustrated above. Source: VDOE Drop Out Statistics.

# **School and Department Performance Measures**

#### Introduction

The Prince William County Schools Strategic Plan unifies all schools and departments and establishes a shared direction by establishing district-wide goals, objectives and measures that are used to direct and to monitor the effectiveness of school levels and central office departments. The Strategic Plan for FY 2004-2009 can be found in the Organizational Section of this budget document and is also available on the school division's Internet website at www.pwcs.edu. The Strategic Plan is designed to set resource priorities by establishing goals and directing scarce resources based on achieving those goals. Specific performan