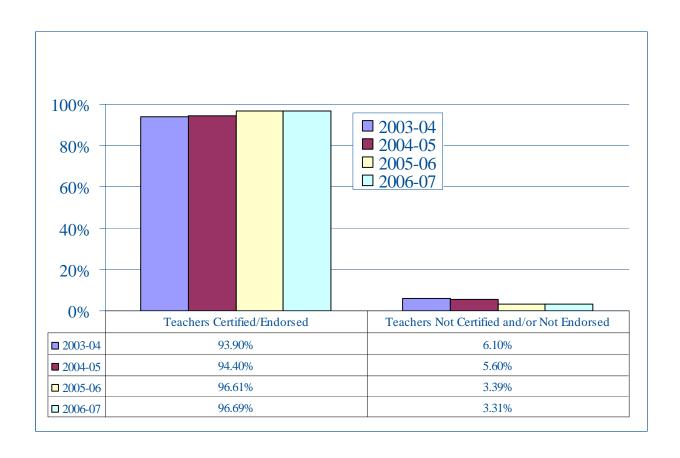

12th Graders will take AP, IB or Cambridge Classes.



By 2009, 100% of students enrolled in AP, IB, Cambridge, CTE Licensing Classes will take corresponding exams.



By 2009, the average percent of attendance will be 95%.



By 2009, the graduation rate will be 85%.



Completers may not have received a Virginia Diploma

# Strategic Goals 2, 3, 4 and 5

Measures with Data Collection

# Strategic Measures 2.2.1, 2.2.2



## 2.2.2 - Each year, no School will be identified as persistently dangerous.

- •None as calculated by VDOE
  - 2003
  - -2004
  - -2005
  - 2006
  - -2007

By 2009, 85% of students will meet Virginia wellness requirements.



Each year, at least 95% of students will be housed in permanent facilities.



By September 2007, all teachers are Fully Certified and Endorsed.



By 2009, the % change in the diversity of instructional staff will exceed the % change in student diversity.



<sup>\*</sup>Teachers = 18.9% & Teachers Assistant = 34.4%

By 2009, the employee retention rate will be 93%.



Each year, funding for renovations/renewals will be 3% of replacement value for all facilities.

| Year    | % Value |
|---------|---------|
| FY 2008 | 3.3%    |
| FY 2009 | 3.9%    |
| FY 2010 | 2.7%    |
| FY 2011 | 3.9%    |
| FY 2012 | 2.7%    |

### Satisfaction Survey (1.5.1)

Each year, 80% of stakeholders will be satisfied.



<sup>\*</sup> Parents surveyed every 2 years

### Satisfaction Survey (2.4.1)

Each year, 80% of stakeholders will be satisfied.



<sup>\*</sup> Parents surveyed every 2 years

## Satisfaction Survey (3.1.3)

Each year, 80% of stakeho