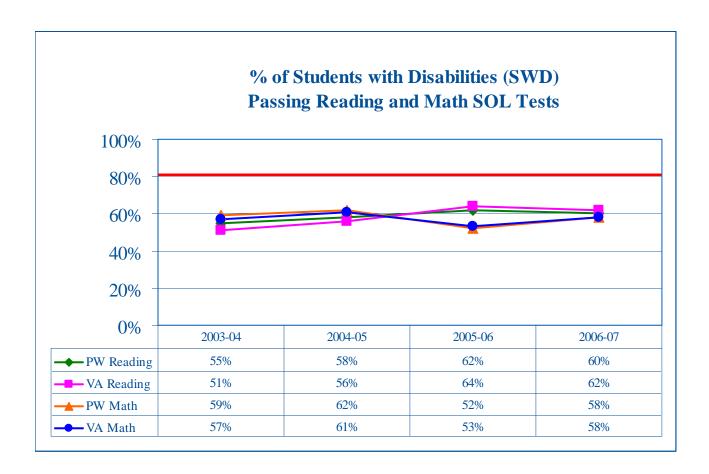

#### **School Board Priorities**

- 1. Increase the reading ability of third grade students in part by the expansion of full-day kindergarten and technology.
- 2. Decrease the achievement gap for students in the four No Child Left Behind subgroups: economically disadvantaged students, limited English proficient students, minority students, and students with disabilities. Work to increase the number of students taking SAT exams and work to increase test results.
- 3. Recruit and retain highly qualified teachers.
- 4. Address transportation issues such as length of bus ride, starting times for elementary schools, and other associated issues.
- 5. Examine the class size ratio at all levels.
- 6. Provide a reasonable, feasible, and equitable facilities renovation and new construction schedule and study our site acquisition strategies.
- 7. Provide opportunities for meaningful parent involvement, especially for the Hispanic community and students and families of non English-speaking backgrounds.
- 8. Examine the funding process for schools and departments.