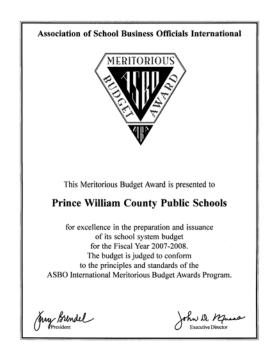

# The Association of School Business Officials International Meritorious Budget Award

Prince William County Public Schools has been awarded the Meritorious Budget Award by the Association of School Business Officials (ASBO) International for the twelfth consecutive year. The Meritorious Budget Award recognizes the school division's 2007-2008 school year Approved Budget document for excellence in the preparation and issuance of its school system budget.

ASBO International spent more than two years in the development and establishment of rigorous award criteria in an effort to improve the quality of budgeting throughout the United States and Canada.

John D. Musso, ASBO Executive Director stated in her letter announcing the award, "The award represents a significant achievement by Prince William County Public Schools. It reflects the commitment of the governing body and staff to achieving the highest standards of school budgeting."

The Meritorious Budget Award is only conferred to school systems that have meet or exceeded the program's criteria. No other organization or award program is specifically designed to enhance school budgeting and honor a school division for a job well done.