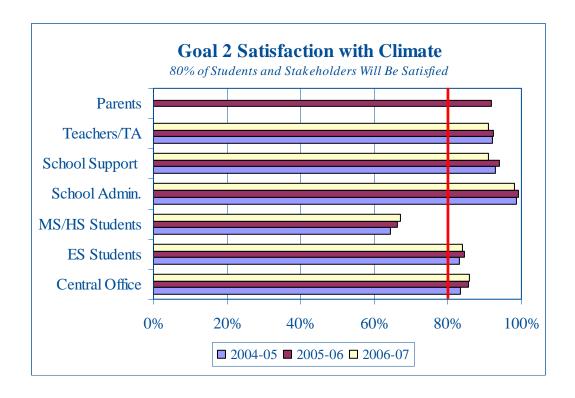

be housed in permanent facilities.



By September 2007, all teachers are Fully Certified and Endorsed.



By 2009, the % change in the diversity of instructional staff will exceed the % change in student diversity.



<sup>\*</sup>Teachers = 18.9% & Teachers Assistant = 34.4%

By 2009, the employee retention rate will be 93%.



Each year, funding for renovations/renewals will be 3% of replacement value for all facilities.

| Year    | % Value |
|---------|---------|
| FY 2008 | 3.3%    |
| FY 2009 | 3.9%    |
| FY 2010 | 2.7%    |
| FY 2011 | 3.9%    |
| FY 2012 | 2.7%    |

### Satisfaction Survey (1.5.1)

Each year, 80% of stakeholders will be satisfied.



<sup>\*</sup> Parents surveyed every 2 years

### Satisfaction Survey (2.4.1)

Each year, 80% of stakeholders will be satisfied.



<sup>\*</sup> Parents surveyed every 2 years

## Satisfaction Survey (3.1.3)

Each year, 80% of stakeholders will be satisfied.



<sup>\*</sup> Parents surveyed every 2 years

## Satisfaction Survey (4.6.2)

Each year, 80% of stakeholders will be satisfied.



### Satisfaction Survey (5.4.1)

Each year, 80% of stakeholders will be satisfied.



### Satisfaction Survey (5.4.1)

Each year, 80% of stakeholders will be satisfied.



### Satisfaction Survey (5.4.2)

Each year, 80% of stakeholders will be satisfied.



#### Conclusion

- Meeting Goals of the Strategic Plan
- Achieving State Standards in Math, Science and History
- Showing Progress in Mathematics for Subgroups
- Improving Access to Challenging Programs
- Providing Safe Schools
- Employing Highly Qualified Teachers
- Academic C