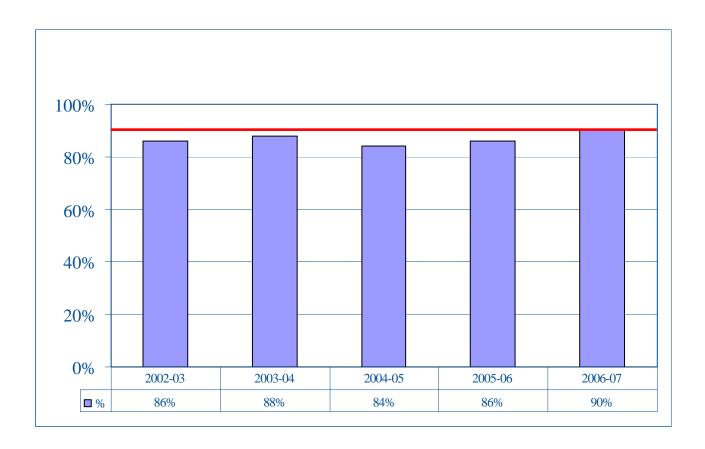

Graduation / Drop-Out Rates
Performance Measures Discussion
Central Office Performance Results
School Performance Results
Combined Salary Scale
Supplemental Pay Scale
Object Code Definitions
Glossary