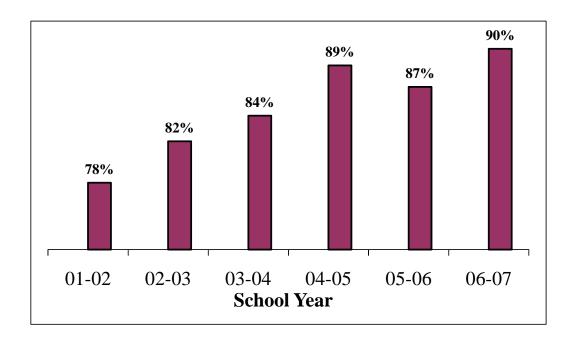

lue.

# Analysis of Average Tax Bill

The above table and chart illustrate the tax bill upon the average assessed value of a single residence in Prince William County. Prince William, like other jurisdictions in Northern Virginia, assesses residential properties every year at a rate based on what houses in a given neighborhood are selling for in the real estate market. In fiscal year 2009, the tax rate was increased by  $18\phi$  primarily due to the reduction in assessed values. The reduction in the assessed values of residential real estate required an increase in the tax rate to balance revenues with expenditures. Income levels are expected to increase.

<sup>\*</sup> Residence includes single family, townhouse and condominium homes.

# **Graduation and Completer Rate by School Year**



Source: VDOE Graduate Report & September 30 Membership Grade 12 Report.



Student drop-out rates for grades 7-12 are illustrated above. Source: VDOE Drop Out Statistics.

# **School and Department Performance Measures**

#### Introduction

The Prince William County Schools Strategic Plan unifies all schools and departments and establishes a shared direction by establishing district-wide goals, objectives and measures that are used to direct and to monitor the effectiveness of school levels and central office departments. The Strategic Plan for FY 2004-2009 can be found in the Organizational Section of this budget document and is also available on the school division's Internet website at www.pwcs.edu. The Strategic Plan is designed to set resource priorities by establishing goals and di