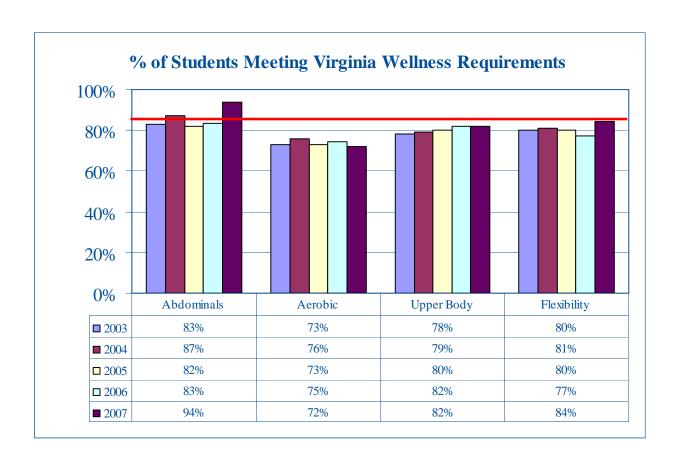

of general education graduates will earn an Advanced Studies Diploma.



By 2009, 35% of graduates will earn diploma seals.



By 2009, 40% of 11th/12th Graders will take AP, IB or Cambridge Classes.



By 2009, 100% of students enrolled in AP, IB, Cambridge, CTE Licensing Classes will take corresponding exams.



By 2009, the average percent of attendance will be 95%.



By 2009, the graduation rate will be 85%.



Completers may not have received a Virginia Diploma

# Strategic Goals 2, 3, 4 and 5

Measures with Data Collection

# Strategic Measures 2.2.1, 2.2.2



## 2.2.2 - Each year, no School will be identified as persistently dangerous.

- •None as calculated by VDOE
  - 2003
  - -2004
  - -2005
  - 2006
  - -2007

By 2009, 85% of students will meet Virginia wellness requirements.



Each year, at least 95% of students will be housed in permanent facilities.



By September 2007, all teachers are Fully Certified and Endorsed.



By 2009, the % change in the diversity of instructional staff will exceed the % change in student diversity.



<sup>\*</sup>Teachers = 18.9% & Teachers Assistant = 34.4%

By 2009, the employee retention rate will be 93%.



Each year, funding for renovations/renewals will be 3% of replacement value for all facilities.

| Year    | % Value |
|---------|---------|
| FY 2008 | 3.3%    |
| FY 2009 | 3.9%    |
| FY 2010 | 2.7%    |
| FY 2011 | 3.9%    |
| FY 2012 | 2.7%    |

### Satisfaction Survey (1.5.1)

Each year, 80% of stakeholders will be satisfied.



<sup>\*</sup> Parents surveyed every 2 years

### Satisfaction Survey (2.4.1)

Each yea