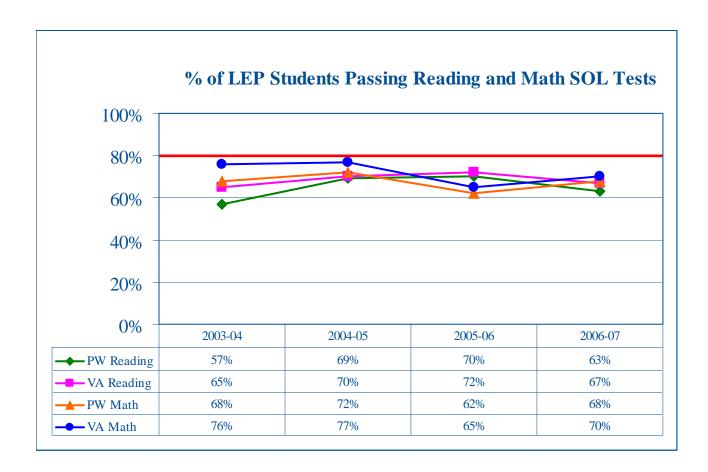

#### **School Board Priorities**

- 1. Increase the reading ability of third grade students in part by the expansion of full-day kindergarten and technology.
- 2. Decrease the achievement gap for students in the four No Child Left Behind subgroups: economically disadvantaged students, limited English proficient students, minority students, and students with disabilities. Work to increase the number of students taking SAT exams and work to increase test results.
- 3. Recruit and retain highly qualified teachers.
- 4. Address transportation issues such as length of bus ride, starting times for elementary schools, and other associated issues.
- 5. Examine the class size ratio at all levels.
- 6. Provide a reasonable, feasible, and equitable facilities renovation and new construction schedule and study our site acquisition strategies.
- 7. Provide opportunities for meaningful parent involvement, especially for the Hispanic community and students and families of non English-speaking backgrounds.
- 8. Examine the funding process for schools and departments.