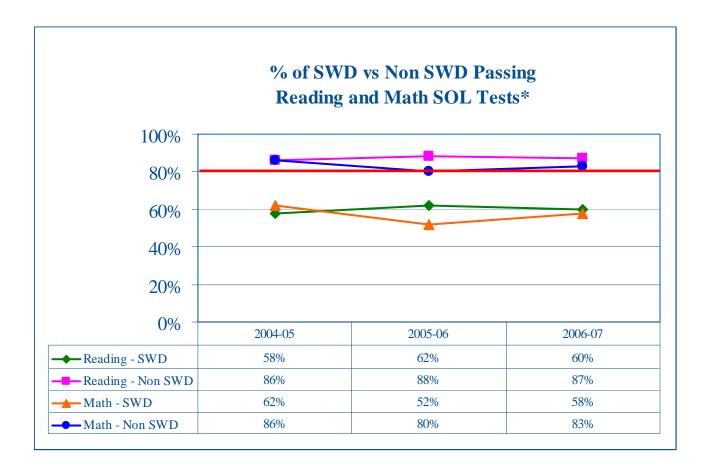

#### **School Board Priorities**

- 1. Increase the reading ability of third grade students in part by the expansion of full-day kindergarten and technology.
- 2. Decrease the achievement gap for students in the four No Child Left Behind subgroups: economically disadvantaged students, limited English proficient students, minority students, and students with disabilities. Work to increase the number of students taking SAT exams and work to increase test results.
- 3. Recruit and retain highly qualified teachers.
- 4. Address transportation issues such as length of bus ride, starting times for elementary schools, and other associated issues.
- 5. Examine the class size ratio at all levels.
- 6. Provide a reasonable, feasible, and equitable facilities renovation and new construction schedule and study our site acquisition strategies.
- 7. Provide opportunities for meaningful parent involvement, especially for the Hispanic community and students and families of non English-speaking backgrounds.
- 8. Examine the funding process for schools and departments.