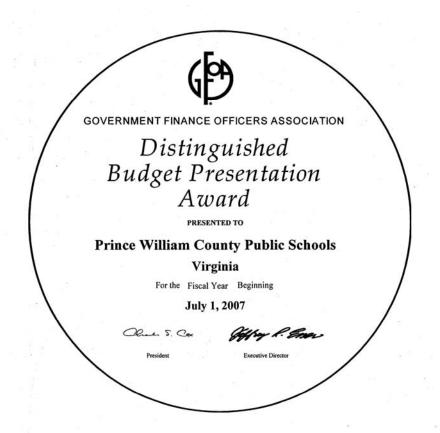

# The Government Finance Officers Association Distinguished Budget Presentation Award

The Government Finance Officers Association of the United States and Canada (GFOA) presented a Distinguished Budget Presentation Award to Prince William County Schools, Virginia, for its annual budget for the fiscal year beginning July 1, 2007. In order to receive this award, a governmental unit must publish a budget document that meets program criteria as a policy document, as an operations guide, as a financial plan, and as a communications device.

This award is valid for a period of one year only. We believe our current budget continues to conform to program requirements, and we are submitting it to GFOA to determine its eligibility for another award.