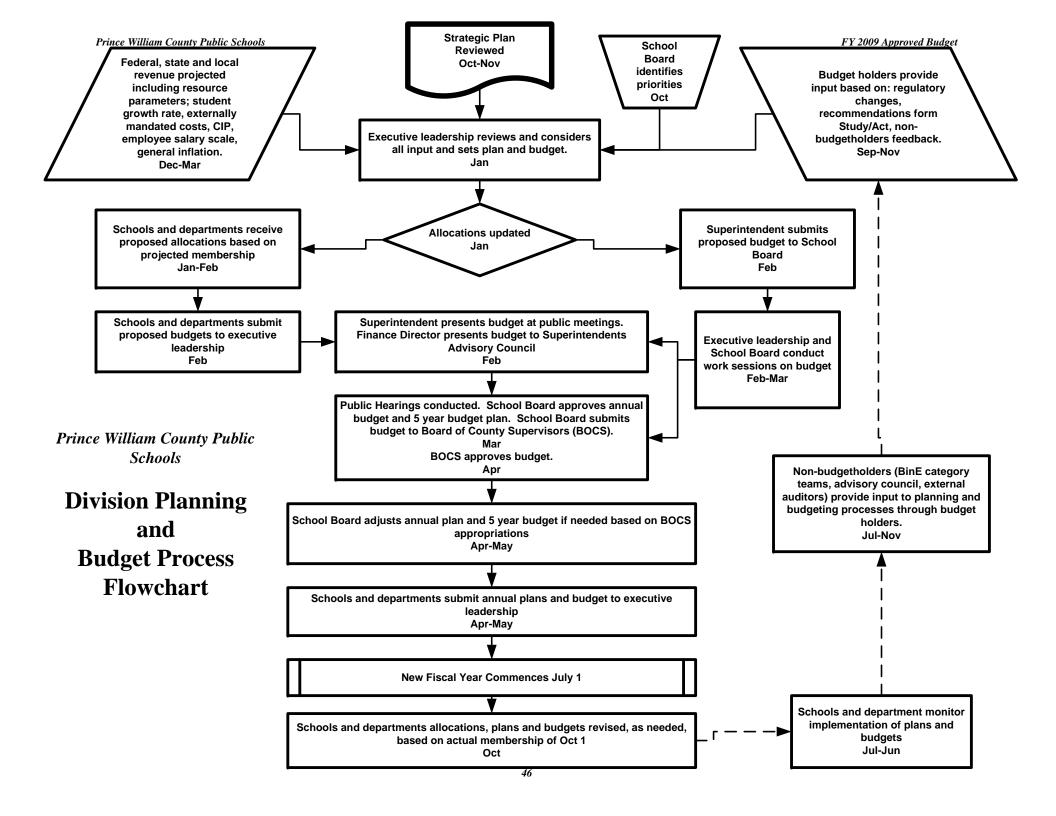

#### **Five-Year Budget Plan**

Since it is difficult if not impossible to address all county and School Division needs in a single year, a long-term approach is needed to balance expenditures with anticipated revenues. Working cooperatively, the School Board and the Board of County Supervisors developed and implement a five-year budget plan. Under this agreement, the School Division receives 56.75 percent of all general revenues available to the county each year.

In developing criteria for expenditure projections, service level standards were determined for every support and instructional program. The service levels were based on staffing ratios, current costs for providing services, and the direct relationship student membership growth and changes had on specific programs and services. The service level standards break down expenditures into three basic categories: fixed costs not driven by the number of students; per pupil costs for programs directly related to the number of students; and capital projects. Service level standards are adjusted each year to reflect inflation, compensation changes, and the change in student membership.

The five-year cost of maintaining these service levels for programs, providing for new students and schools, and maintaining competitive salaries and benefits are calculated using assumptions for inflation and growth. Five-year projections are also determined for local, county, state, and federal revenues. The five-year budget plan incorporates these expenditures and revenues to show whether or not there is a balanced financial plan.

#### What Is Included in the Five-Year Plan?