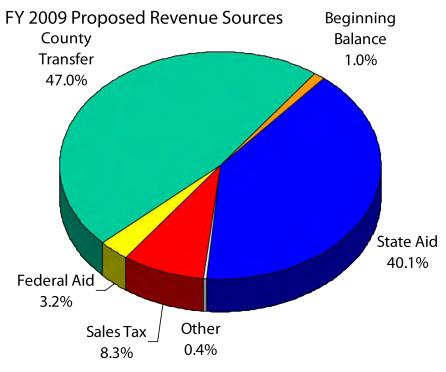

#### County Funds \$433.7 million

Real property, personal property, and local sales taxes are the primary revenue sources for Prince William County. The Board of County Supervisors approves a transfer to PWCS to finance most of the Operating Fund and the payment of debt service. The School Board and Board of County Supervisors have agreed through a joint resolution that the School Division will receive 56.75 percent of the general revenues available to the county in FY 2009. Based on the latest revenue estimates for next year, the county transfer to the School Division will be about \$433.7 million. About \$375.3 million will be used to support the Operating Fund.

#### State Aid \$387.4 million

State revenue includes two forms of funding: state aid and sales tax. State aid includes funding for basic aid to support the Standards of Quality (SOQ) and categorical aid for special programs and initiatives. Since the state operates under a biennial budget, state aid is generally fixed for a two-year period. Since FY 2009 is the first year of the biennial budget, state revenue adjustments include updating SOQ amounts to reflect the prevailing costs for providing these services. State funding usually increases significantly for the first year of the biennium while second year increases are limited to funding additional students.

#### Federal Aid \$25.5 million

Federal aid is usually derived from various entitled federal programs, specific grants, and Impact Aid. With the exception of Impact Aid, federal revenues are generally categorical and must be expended for specific purposes according to established statutes and regulations. Federal funds are provided to supplement the costs of providing instructional services for students in vocational, adult, special education, and programs for educationally and/or economically disadvantaged students. In FY 2009, PWCS will receive about \$25.5 million in federal funding. This represents an increase of about \$0.8 million in federal grants for specific programs.

# Other Revenue \$12.3 million

About \$12.3 million in revenues from various sources is projected to be available in FY 2009. These include driver education fees, student parking fees, tuition for adult education classes, summer school, investment income, and revenue from small grants and awards.

For FY 2009, a beginning balance of \$8.5 million is budgeted. Since County revenues for the current year were less than projected, reserve funds were used to offset this loss. Therefore, the beginning balance for FY 2009 is about 37 percent less than the previous year. Most of this will be used to maintain the general reserve funds.

| Operating & Debt Service Revenues<br>Fiscal Year 2009 |                |               |               |                |
|-------------------------------------------------------|----------------|---------------|---------------|----------------|
|                                                       | <u>FY 2008</u> | FY 2009       | <u>Change</u> | <u>Percent</u> |
| County                                                | \$410,598,965  | \$433,694,283 | \$23,095,318  | 5.6%           |
| State                                                 | \$365,689,120  | \$387,402,823 | \$21,713,703  | 5.9%           |
| Federal                                               | \$24,732,330   | \$25,542,443  | \$810,113     | 3.3%           |
| Other                                                 | \$4,806,062    | \$3,816,634   | -\$989,428    | -20.6%         |
| Beginning Balance                                     | \$13,422,000   | \$8,490,054   | -\$4,931,946  | -36.7%         |
| Total                                                 | \$819,248,477  | \$858,946,237 | \$39,697,760  | 4.8%           |