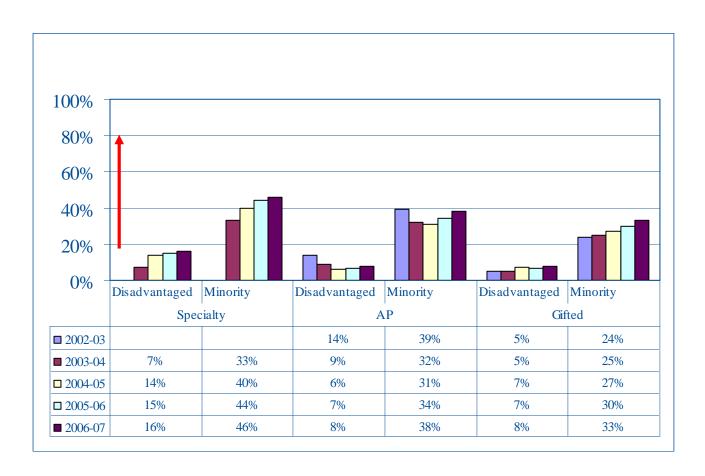

#### **School Board Priorities**

- 1. Increase the reading ability of third grade students in part by the expansion of full-day kindergarten and technology.
- 2. Decrease the achievement gap for students in the four No Child Left Behind subgroups: economically disadvantaged students, limited English proficient students, minority students, and students with disabilities. Work to increase the number of students taking SAT exams and work to increase test results.
- 3. Recruit and retain highly qualified teachers.
- 4. Address transportation issues such as length of bus ride, starting times for elementary schools, and other associated issues.
- 5. Examine the class size ratio at all levels.
- 6. Provide a reasonable, feasible, and equitable facilities renovation and new construction schedule and study our site acquisition strategies.
- 7. Provide opportunities for meaningful parent involvement, especially for the Hispanic community and students and families of non English-speaking backgrounds.
- 8. Examine the funding process for schools and departments.