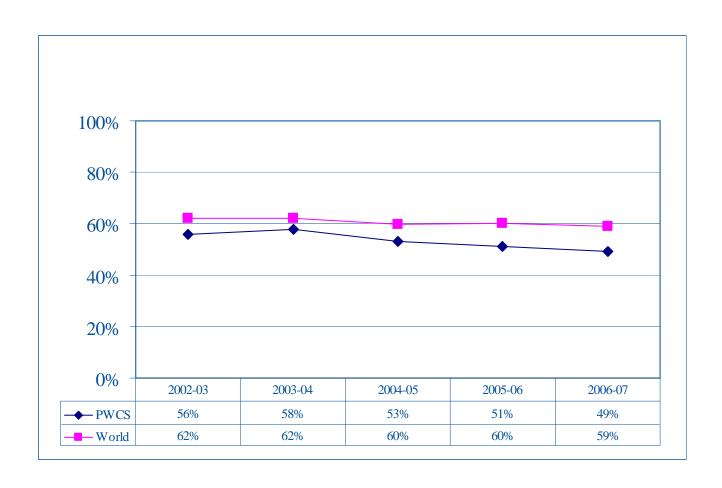

| HS | Total |
|---------|----------|-----|----|----|-------|
| 2003-04 | Yes      | 30  | 5  | 3  | 38    |
| 2004-05 | Yes      | 45  | 10 | 3  | 58    |
| 2005-06 | Yes      | 48  | 10 | 9  | 67    |
| 2006-07 | Yes      | 47  | 0  | 10 | 57    |
| 2007-08 | No       | 34  | 1  | 9  | 44    |

PWCS 1 of 74 (56%) Virginia Divisions NOT Making AYP

\*ES includes Traditional Schools (K-8)

Each year, schools and the Division will meet Adequate Yearly Progress (AYP) Annual Measurable Objectives.



By 2009, 25% of students will score at the Advanced Level on SOL tests.



By 2009, 90% of students will pass the research paper on first submission.



unexcused/unscored = 7%, failed = 9%

By 2009, the % of tests receiving a score of 3 or higher on AP exams will meet or exceed world averages.



By 2009, the % of tests receiving a score of 4 or higher on IB exams will meet or exceed world averages.



N/A

<sup>\*</sup> World Average 2007 available in early winter

Each year, subgroups will meet Adequate Yearly Progress (AYP) Annual Measurable Objectives.



Each year, subgroups will meet Adequate Yearly Progress (AYP) Annual Measurable Objectives.



Each year, subgroups will meet Adequate Yearly Progress (AYP) Annual Measurable Objectives.



Each year, subgroups will meet Adequate Yearly Progress (AYP) Annual Measurable Objectives.



Each year, subgroups will meet Adequate Yearly Progress (AYP) Annual Measurable Objectives.



Each year, subgroups will meet Adequate Yearly Progress (AYP) Annual Measurable Objectives.



Each year, subgroups will meet Adequate Yearly Progress