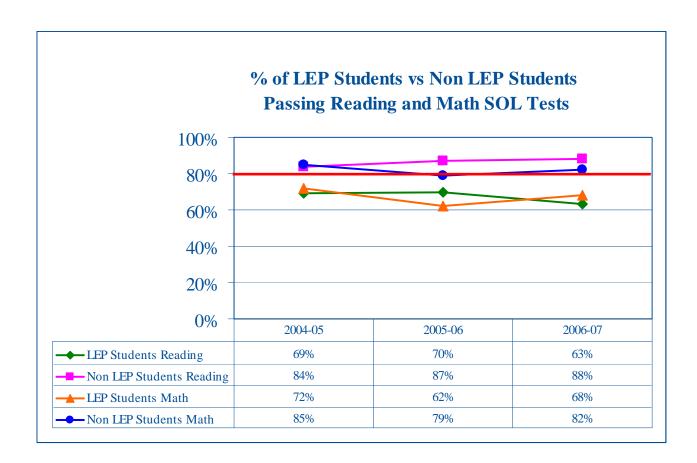

#### **School Board Priorities**

- 1. Increase the reading ability of third grade students in part by the expansion of full-day kindergarten and technology.
- 2. Decrease the achievement gap for students in the four No Child Left Behind subgroups: economically disadvantaged students, limited English proficient students, minority students, and students with disabilities. Work to increase the number of students taking SAT exams and work to increase test results.
- 3. Recruit and retain highly qualified teachers.
- 4. Address transportation issues such as length of bus ride, starting times for elementary schools, and other associated issues.
- 5. Examine the class size ratio at all levels.
- 6. Provide a reasonable, feasible, and equitable facilities renovation and new construction schedule and study our site acquisition strategies.
- 7. Provide opportunities for meaningful parent involvement, especially for the Hispanic community and students and families of non English-speaking backgrounds.
- 8. Examine the funding process for schools and departments.