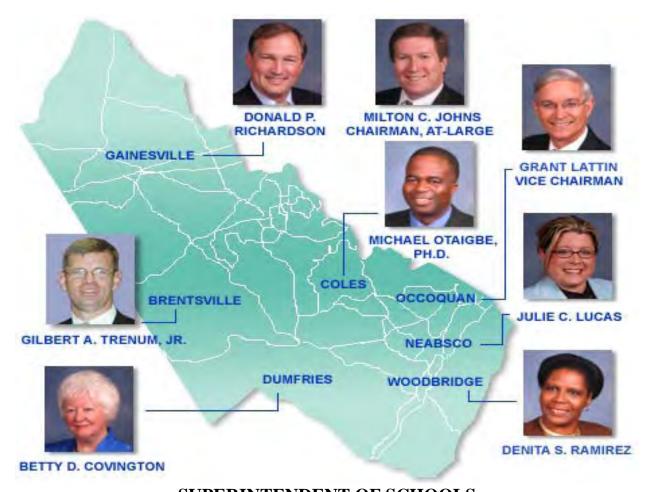

#### **SCHOOL BOARD**

#### **School Board**

Mr. Milton C. Johns Chairman At-Large

Mr. Grant Lattin Vice Chairman Occoquan District

Mrs. Betty D. Covington Mrs. Denita S. Ramirez Dumfries District Woodbridge District

Ms. Julie C. Lucas Mr. Don Richardson Neabsco District Gainesville District

Dr. Michael I. Otaigbe Mr. Gil Trenum
Coles District Brentsville District