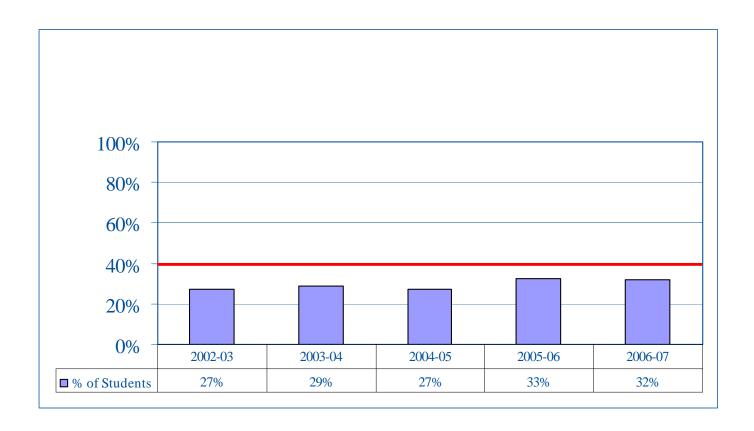

Graduation / Drop-Out Rates
Performance Measures Discussion
Central Office Performance Results
School Performance Results
Combined Salary Scale
Supplemental Pay Scale
Object Code Definitions
Glossary