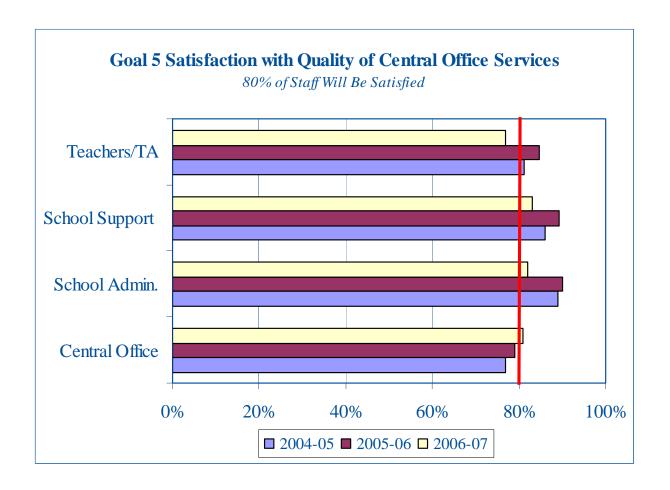

ng for renovations/renewals will be 3% of replacement value for all facilities.

| Year    | % Value |
|---------|---------|
| FY 2008 | 3.3%    |
| FY 2009 | 3.9%    |
| FY 2010 | 2.7%    |
| FY 2011 | 3.9%    |
| FY 2012 | 2.7%    |

### Satisfaction Survey (1.5.1)

Each year, 80% of stakeholders will be satisfied.



<sup>\*</sup> Parents surveyed every 2 years

### Satisfaction Survey (2.4.1)

Each year, 80% of stakeholders will be satisfied.



<sup>\*</sup> Parents surveyed every 2 years

## Satisfaction Survey (3.1.3)

Each year, 80% of stakeholders will be satisfied.



<sup>\*</sup> Parents surveyed every 2 years

## Satisfaction Survey (4.6.2)

Each year, 80% of stakeholders will be satisfied.



### Satisfaction Survey (5.4.1)

Each year, 80% of stakeholders will be satisfied.



### Satisfaction Survey (5.4.1)

Each year, 80% of stakeholders will be satisfied.



### Satisfaction Survey (5.4.2)

Each year, 80% of stakeholders will be satisfied.



#### Conclusion

- Meeting Goals of the Strategic Plan
- Achieving State Standards in Math, Science and History
- Showing Progress in Mathematics for Subgroups
- Improving Access to Challenging Programs
- Providing Safe Schools
- Employing Highly Qualified Teachers
- Academic Challenges
  - Reducing Disparities in Achievement
    - Disadvantaged Students
    - Special Education Students
  - Achievement in English/Reading
  - Program Participation

#### Addressing Challenges

- Goal 1: Student Achievement
  - Literacy Initiatives
    - FDK, Math Investigations, Building Academic Vocabulary
  - Inclusion
  - Monitoring S