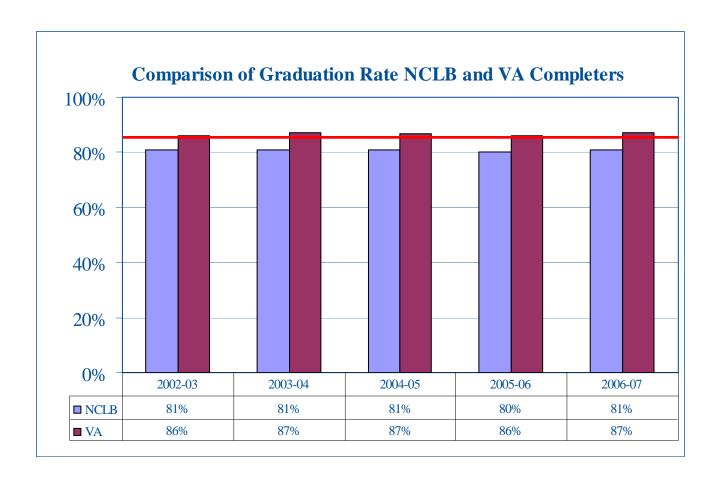

h year, subgroups will meet Adequate Yearly Progress (AYP) Annual Measurable Objectives.



Each year, subgroups will meet Adequate Yearly Progress (AYP) Annual Measurable Objectives.



Each year, increase the participation of disadvantaged and minority students in AP, specialty, and gifted programs.



By 2009, 90% of graduates will pursue continuing education.



By 2009, 60% of general education graduates will earn an Advanced Studies Diploma.



By 2009, 35% of graduates will earn diploma seals.



By 2009, 40% of 11th/12th Graders will take AP, IB or Cambridge Classes.



By 2009, 100% of students enrolled in AP, IB, Cambridge, CTE Licensing Classes will take corresponding exams.



By 2009, the average percent of attendance will be 95%.



By 2009, the graduation rate will be 85%.



Completers may not have received a Virginia Diploma

# Strategic Goals 2, 3, 4 and 5

Measures with Data Collection

# Strategic Measures 2.2.1, 2.2.2



## 2.2.2 - Each year, no School will be identified as persistently dangerous.

- •None as calculated by VDOE
  - 2003
  - -2004
  - -2005
  - 2006
  - -2007

By 2009, 85% of students will meet Virginia wellness requirements.



Each year, at least 95% of students will be housed in permanent facilities.



By September 2007, all teachers are Fully Certified and Endorsed.



By 2009, the % change in the diversity of instructional staff will exceed the % change in student diversity.



<sup>\*</sup>Teachers = 18.9% & Teachers Assistant = 34.4%

By 2009, the employee retention rate will be 93%.



Each year, funding for renovations/renewals