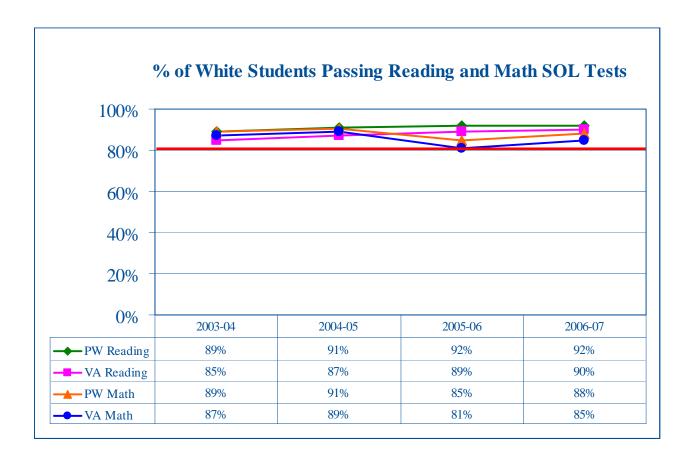

#### **School Board Priorities**

- 1. Increase the reading ability of third grade students in part by the expansion of full-day kindergarten and technology.
- 2. Decrease the achievement gap for students in the four No Child Left Behind subgroups: economically disadvantaged students, limited English proficient students, minority students, and students with disabilities. Work to increase the number of students taking SAT exams and work to increase test results.
- 3. Recruit and retain highly qualified teachers.
- 4. Address transportation issues such as length of bus ride, starting times for elementary schools, and other associated issues.
- 5. Examine the class size ratio at all levels.
- 6. Provide a reasonable, feasible, and equitable facilities renovation and new construction schedule and study our site acquisition strategies.
- 7. Provide opportunities for meaningful parent involvement, especially for the Hispanic community and students and families of non English-speaking backgrounds.
- 8. Examine the funding process for schools and departments.