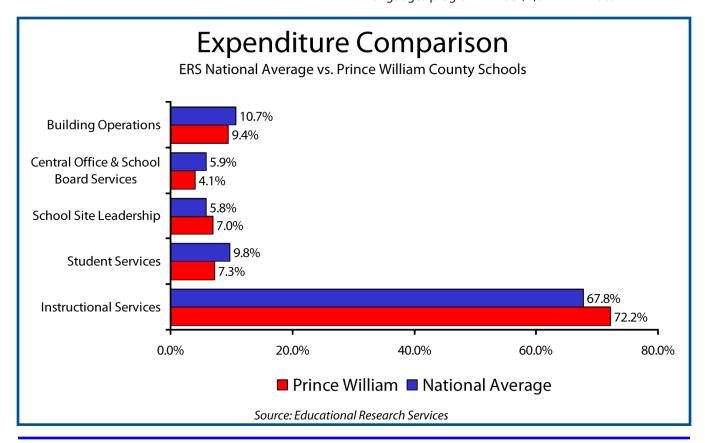

Our proposed 2008-09 spending plan is a balanced budget, with an operating fund of \$836,240,518. This covers our growing student enrollment, our need to provide competitive salaries, and our need for more space for students. Almost 78 percent of this proposed budget is for compensation-related expenditures, and more than 86 cents of each dollar goes directly to schools and instructional programs. According to the latest available data from the Washington Area Boards of Education, Prince William County Public Schools has the lowest per-pupil expenditure of the nine reporting school systems. It is my belief that Prince William County taxpayers get a great return on their investment in education. A recent study by the Clare Boothe Luce Policy Institute located in Herndon, Virginia looked at the question of whether school divisions in Virginia used public dollars cost-efficiently. While the study wasn't exactly complimentary to K-12 education as a whole, it did conclude that the Prince William County Public School Division was among the state leaders in producing better student achievement results at a lower taxpayer cost. In line with this conclusion is the most recent data from the Educational Research Services study, which shows that Prince William County Public Schools' per pupil expenditures for central office and School Board services are about 44 percent below the national average.