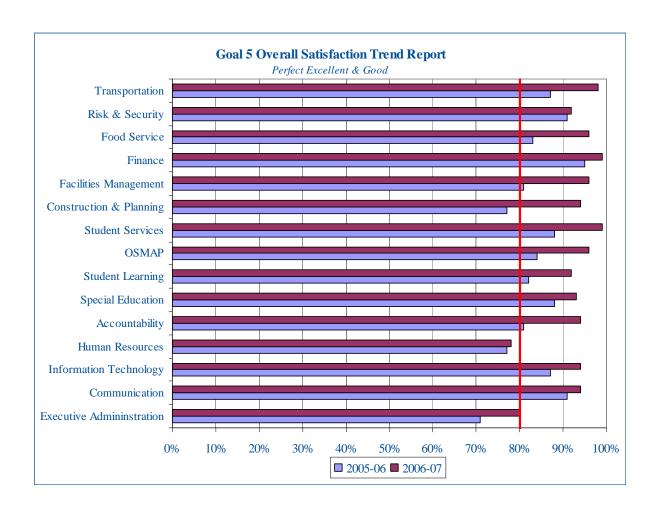

r    | % Value |
|---------|---------|
| FY 2008 | 3.3%    |
| FY 2009 | 3.9%    |
| FY 2010 | 2.7%    |
| FY 2011 | 3.9%    |
| FY 2012 | 2.7%    |

### Satisfaction Survey (1.5.1)

Each year, 80% of stakeholders will be satisfied.



<sup>\*</sup> Parents surveyed every 2 years

### Satisfaction Survey (2.4.1)

Each year, 80% of stakeholders will be satisfied.



<sup>\*</sup> Parents surveyed every 2 years

## Satisfaction Survey (3.1.3)

Each year, 80% of stakeholders will be satisfied.



<sup>\*</sup> Parents surveyed every 2 years

## Satisfaction Survey (4.6.2)

Each year, 80% of stakeholders will be satisfied.



### Satisfaction Survey (5.4.1)

Each year, 80% of stakeholders will be satisfied.



### Satisfaction Survey (5.4.1)

Each year, 80% of stakeholders will be satisfied.



### Satisfaction Survey (5.4.2)

Each year, 80% of stakeholders will be satisfied.



#### Conclusion

- Meeting Goals of the Strategic Plan
- Achieving State Standards in Math, Science and History
- Showing Progress in Mathematics for Subgroups
- Improving Access to Challenging Programs
- Providing Safe Schools
- Employing Highly Qualified Teachers
- Academic Challenges
  - Reducing Disparities in Achievement
    - Disadvantaged Students
    - Special Education Students
  - Achievement in English/Reading
  - Program Participation

#### Addressing Challenges

- Goal 1: Student Achievement
  - Literacy Initiatives
    - FDK, Math Investigations, Building Academic Vocabulary
  - Inclusion
  - Monitoring Student Performance Using Multiple Methods
- Goals 2 and 3: Climate and Community
  - H