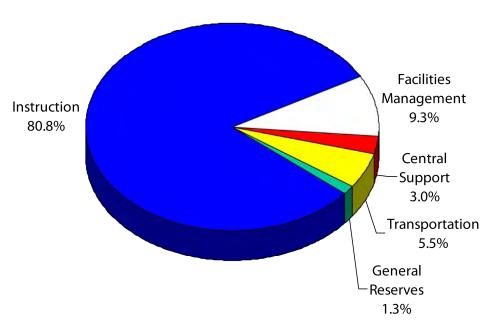

# **Expenditures**Instruction vs. Support

includes adjustments for other benefits and compensation programs. In FY 2009, the average cost of benefits for a typical employee will be about 35 percent of salary.