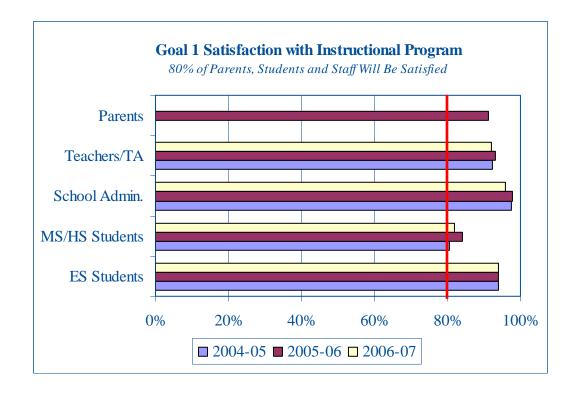

- 2006
  - -2007

By 2009, 85% of students will meet Virginia wellness requirements.



Each year, at least 95% of students will be housed in permanent facilities.



By September 2007, all teachers are Fully Certified and Endorsed.



By 2009, the % change in the diversity of instructional staff will exceed the % change in student diversity.



<sup>\*</sup>Teachers = 18.9% & Teachers Assistant = 34.4%

By 2009, the employee retention rate will be 93%.



Each year, funding for renovations/renewals will be 3% of replacement value for all facilities.

| Year    | % Value |
|---------|---------|
| FY 2008 | 3.3%    |
| FY 2009 | 3.9%    |
| FY 2010 | 2.7%    |
| FY 2011 | 3.9%    |
| FY 2012 | 2.7%    |

### Satisfaction Survey (1.5.1)

Each year, 80% of stakeholders will be satisfied.



<sup>\*</sup> Parents surveyed every 2 years

### Satisfaction Survey (2.4.1)

Each year, 80% of stakeholders will be satisfied.



<sup>\*</sup> Parents surveyed every 2 years

## Satisfaction Survey (3.1.3)

Each year, 80% of stakeholders will be satisfied.



<sup>\*</sup> Parents surveyed every 2 years

## Satisfaction Survey (4.6.2)

Each year, 80% of stakeholders will be satisfied.



### Satisfaction Survey (5.4.1)

Each year, 80% of stakeholders will be satisfied.



### Satisfaction Survey (5.4.1)

Each year, 80% of stakeholders will be satisfied.



### Satisfaction Survey (5.4.2)

Each year, 80% of stakeholders will be satisfied.



#### Conclusion

- Meeting Goals of the Strategic Plan
- Achieving State Standards in Math, Science and History
- Showing Progress in Mathematics