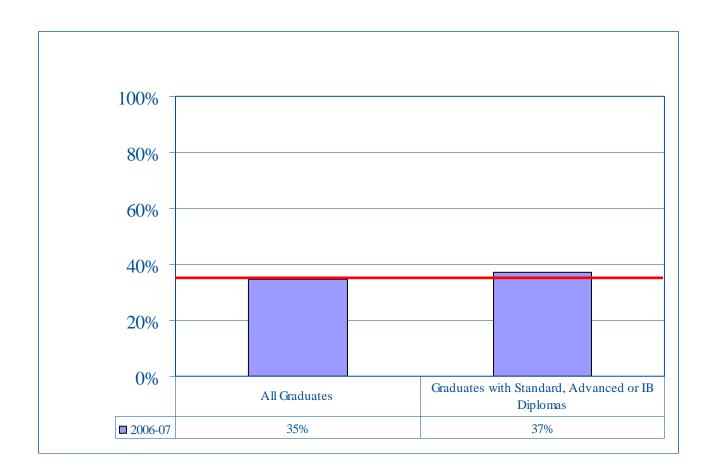

Graduation / Drop-Out Rates
Performance Measures Discussion
Central Office Performance Results
School Performance Results
Combined Salary Scale
Supplemental Pay Scale
Object Code Definitions
Glossary