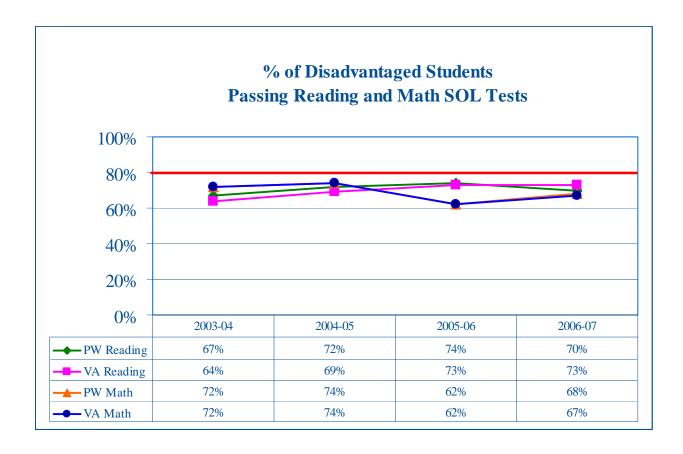

#### **School Board Priorities**

- 1. Increase the reading ability of third grade students in part by the expansion of full-day kindergarten and technology.
- 2. Decrease the achievement gap for students in the four No Child Left Behind subgroups: economically disadvantaged students, limited English proficient students, minority students, and students with disabilities. Work to increase the number of students taking SAT exams and work to increase test results.
- 3. Recruit and retain highly qualified teachers.
- 4. Address transportation issues such as length of bus ride, starting times for elementary schools, and other associated issues.
- 5. Examine the class size ratio at all levels.
- 6. Provide a reasonable, feasible, and equitable facilities renovation and new construction schedule and study our site acquisition strategies.
- 7. Provide opportunities for meaningful parent involvement, especially for the Hispanic community and students and families of non English-speaking backgrounds.
- 8. Examine the funding process for schools and departments.