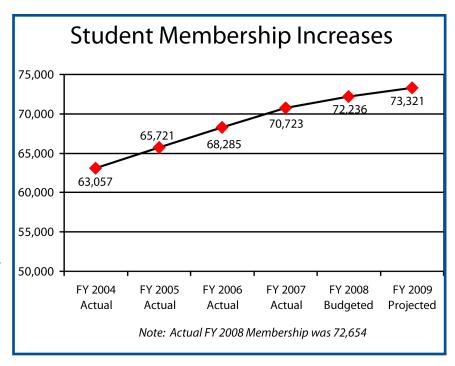

#### **Trends**

PWCS is the second largest of 138 school divisions in Virginia and the fifty-second largest school division in the country. The School Division provides services to over six percent of the state student enrollment. In FY 2009, membership is expected to increase by 1,085 students for a total membership of 73,321 students. During the next five years, student membership is projected to increase by an annual rate of about two percent. This will result in almost 6,900 additional students during this period.

| Student Membership |         |         |               |                |
|--------------------|---------|---------|---------------|----------------|
|                    | FY 2008 | FY 2009 | <u>Change</u> | <u>Percent</u> |
| Pre-School         | 377     | 383     | 6             | 1.6%           |
| Elementary School  | 33,468  | 34,170  | 702           | 2.1%           |
| Middle School      | 16,340  | 16,400  | 60            | 0.4%           |
| High School        | 22,033  | 22,368  | 317           | 1.4%           |
| Total              | 72,236  | 73,321  | 1,085         | 1.5%           |