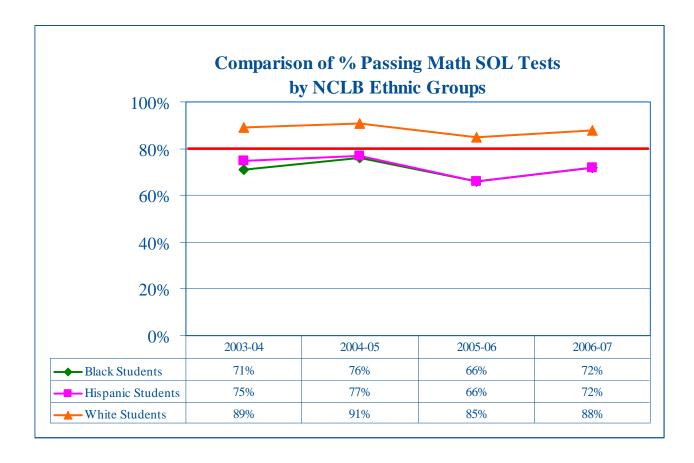

#### **School Board Priorities**

- 1. Increase the reading ability of third grade students in part by the expansion of full-day kindergarten and technology.
- 2. Decrease the achievement gap for students in the four No Child Left Behind subgroups: economically disadvantaged students, limited English proficient students, minority students, and students with disabilities. Work to increase the number of students taking SAT exams and work to increase test results.
- 3. Recruit and retain highly qualified teachers.
- 4. Address transportation issues such as length of bus ride, starting times for elementary schools, and other associated issues.
- 5. Examine the class size ratio at all levels.
- 6. Provide a reasonable, feasible, and equitable facilities renovation and new construction schedule and study our site acquisition strategies.
- 7. Provide opportunities for meaningful parent involvement, especially for the Hispanic community and students and families of non English-speaking backgrounds.
- 8. Examine the funding process for schools and departments.