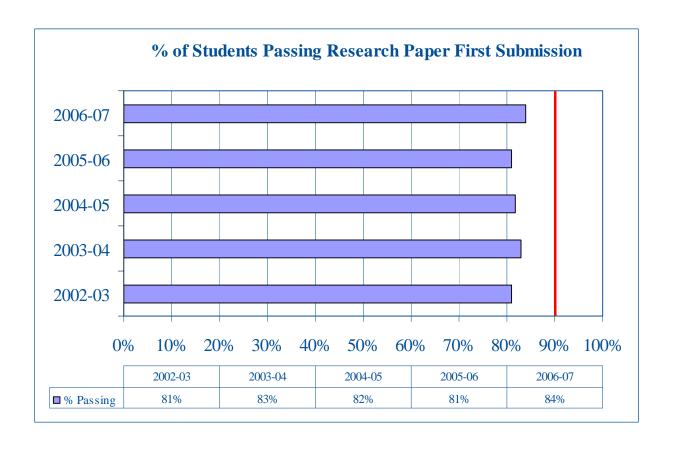

|

Each year, schools and the Division will meet Adequate Yearly Progress (AYP) Annual Measurable Objectives.

| Year    | Division | ES* | MS | HS | Total |
|---------|----------|-----|----|----|-------|
| 2003-04 | Yes      | 30  | 5  | 3  | 38    |
| 2004-05 | Yes      | 45  | 10 | 3  | 58    |
| 2005-06 | Yes      | 48  | 10 | 9  | 67    |
| 2006-07 | Yes      | 47  | 0  | 10 | 57    |
| 2007-08 | No       | 34  | 1  | 9  | 44    |

PWCS 1 of 74 (56%) Virginia Divisions NOT Making AYP

\*ES includes Traditional Schools (K-8)

Each year, schools and the Division will meet Adequate Yearly Progress (AYP) Annual Measurable Objectives.



By 2009, 25% of students will score at the Advanced Level on SOL tests.



By 2009, 90% of students will pass the research paper on first submission.



unexcused/unscored = 7%, failed = 9%

By 2009, the % of tests receiving a score of 3 or higher on AP exams will meet or exceed world averages.



By 2009, the % of tests receiving a score of 4 or higher on IB exams will meet or exceed world averages.



N/A

<sup>\*</sup> World Average 2007 available in early winter

Each year, subgroups will meet Adequate Yearly Progress (AYP) Annual Measurable Objectives.



Each year, subgroups will meet Adequate Yearly Progress (AYP) Annual Measurable Objectives.



Each year, subgroups will meet Adequate Yearly Progress (AYP) Annual Measurable Objectives.



Each year, subgroups will meet Adequate Yearly Progress (AYP) Annual Measurable Objectives.



Each year, subgroups will meet Adequate Yearly Progress (AYP) Annual Measurable Objectives.



Each