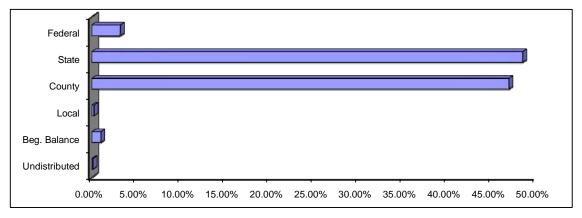

#### Revenues

PWCS receives revenue to support the Operating and Debt Service Funds from three primary sources: funds transferred by the Board of County Supervisors, state aid, and federal aid. A small amount of revenue is also received from summer school, adult education, driver education fees, and non-resident tuition.

The budget was developed using state revenue estimates from the General Assembly's approved biennial budget. County, federal, and other revenues were based on the latest revenue estimates.

In FY 2009, PWCS is projected to receive about \$858.9 million to support the School Division's Operating and Debt Service Funds. This represents an increase of about \$39.7 million or 4.8 percent more than budget estimates for the current year.

#### County Funds \$433.7 million

Real property, personal property, and local sales taxes are the primary revenue sources for Prince William County. The Board of County Supervisors approves a transfer to PWCS to finance most of the Operating Fund and the payment of debt service. The School Board and Board of County Supervisors have agreed through a joint resolution that the School Division will receive 56.75 percent of the general revenues available to the county in FY 2009. Based on the latest revenue estimates for next year, the county transfer to the School Division will be about \$433.7 million. About \$375.3 million will be used to support the Operating Fund.

#### State Aid \$387.4 million

State revenue includes two forms of funding: state aid and sales tax. State aid includes funding for basic aid to support the Standards of Quality (SOQ) and categorical aid for special programs and initiatives. Since the state operates under a biennial budget, state aid is generally fixed for a two-year period. Since FY 2009 is the first year of the biennial budget, state revenue adjustments include updating SOQ amounts to reflect the prevailing costs for providing these services. State funding usually increases significantly for the first year of the biennium while second year increases are limited to funding additional students.

#### Federal Aid \$25.5 million

Federal aid is usually derived from various entitled federal programs, specific grants, and Impact Aid. With the exception of Impact Aid, federal revenues are generally categorical and must be expended for specific purposes according to established statutes and regulations. Federal funds are provided to supplement the costs of providing instructional services for students in vocational, adult, special education, and programs for educationally and/or economically disadvantaged students. In FY 2009, PWCS will receive about \$25.5 million in federal funding. This represents an increase of about \$0.8 million in federal grants for specific programs.

# Other Revenue \$12.3 million

About \$12.3 million in revenues from various sources is projected to be available in FY 2009. These include driver education fees, student parking fees, tuition for adult education classes, summer school, investment income, and revenue from small grants and awards.

| Operating & Debt Service Revenues<br>Fiscal Year 2009 |                |               |               |                |
|-------------------------------------------------------|----------------|---------------|---------------|----------------|
|                                                       | <u>FY 2008</u> | FY 2009       | <u>Change</u> | <u>Percent</u> |
| County                                                | \$410,598,965  | \$433,694,283 | \$23,095,318  | 5.6%           |
| State                                                 | \$365,689,120  | \$387,402,823 | \$21,713,703  | 5.9%           |
| Federal                                               | \$24,732,330   | \$25,542,443  | \$810,113     | 3.3%           |
| Other                                                 | \$4,806,062    | \$3,816,634   | -\$989,428    | -20.6%         |
| Beginning Balance                                     | \$13,422,000   | \$8,490,054   | -\$4,931,946  | -36.7%         |
| Total                                                 | \$819,248,477  | \$858,946,237 | \$39,697,760  | 4.8%           |