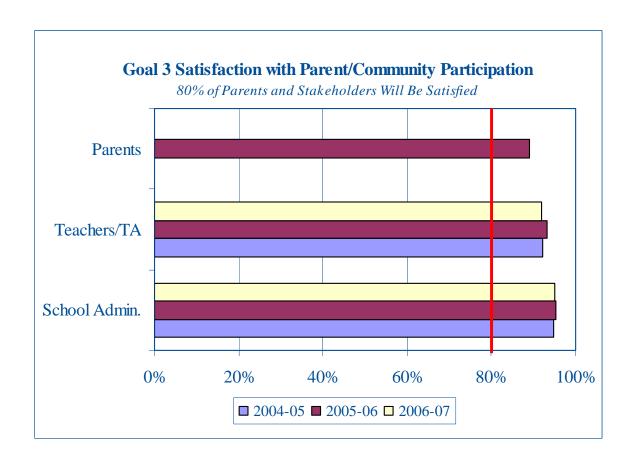

the diversity of instructional staff will exceed the % change in student diversity.



<sup>\*</sup>Teachers = 18.9% & Teachers Assistant = 34.4%

By 2009, the employee retention rate will be 93%.



Each year, funding for renovations/renewals will be 3% of replacement value for all facilities.

| Year    | % Value |
|---------|---------|
| FY 2008 | 3.3%    |
| FY 2009 | 3.9%    |
| FY 2010 | 2.7%    |
| FY 2011 | 3.9%    |
| FY 2012 | 2.7%    |

### Satisfaction Survey (1.5.1)

Each year, 80% of stakeholders will be satisfied.



<sup>\*</sup> Parents surveyed every 2 years

### Satisfaction Survey (2.4.1)

Each year, 80% of stakeholders will be satisfied.



<sup>\*</sup> Parents surveyed every 2 years

## Satisfaction Survey (3.1.3)

Each year, 80% of stakeholders will be satisfied.



<sup>\*</sup> Parents surveyed every 2 years

## Satisfaction Survey (4.6.2)

Each year, 80% of stakeholders will be satisfied.



### Satisfaction Survey (5.4.1)

Each year, 80% of stakeholders will be satisfied.



### Satisfaction Survey (5.4.1)

Each year, 80% of stakeholders will be satisfied.



### Satisfaction Survey (5.4.2)

Each year, 80% of stakeholders will be satisfied.



#### Conclusion

- Meeting Goals of the Strategic Plan
- Achieving State Standards in Math, Science and History
- Showing Progress in Mathematics for Subgroups
- Improving Access to Challenging Programs
- Providing Safe Schools
- Employing Highly Qualified Teachers
- Academic Challenges
  - Reducing Disparities in Achievement
    - Disadvantaged Students
    - Special Education Students
  - Achievement in