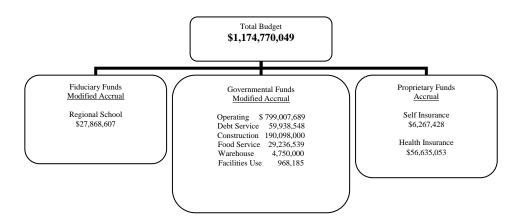

|                   | •             | ating Fund<br>I Year 2009 |               |                |
|-------------------|---------------|---------------------------|---------------|----------------|
|                   | FY 2008       | FY 2009                   | <u>Change</u> | <u>Percent</u> |
| County            | \$356,190,105 | \$375,255,735             | \$19,065,630  | 5.4%           |
| State             | \$365,689,120 | \$387,402,823             | \$21,713,703  | 5.9%           |
| Federal           | \$24,732,330  | \$25,542,443              | \$810,113     | 3.3%           |
| Other             | \$2,806,062   | \$2,816,634               | \$10,572      | 0.4%           |
| Beginning Balance | \$12,722,000  | \$7,990,054               | -\$4,731,946  | -37.2%         |
| Total             | \$762,139,617 | \$799,007,689             | \$36,868,072  | 4.8%           |

| Operating & Debt Service Revenues<br>Fiscal Year 2009 |                |               |               |                |
|-------------------------------------------------------|----------------|---------------|---------------|----------------|
|                                                       | <u>FY 2008</u> | FY 2009       | <u>Change</u> | <u>Percent</u> |
| County                                                | \$410,598,965  | \$433,694,283 | \$23,095,318  | 5.6%           |
| State                                                 | \$365,689,120  | \$387,402,823 | \$21,713,703  | 5.9%           |
| Federal                                               | \$24,732,330   | \$25,542,443  | \$810,113     | 3.3%           |
| Other                                                 | \$4,806,062    | \$3,816,634   | -\$989,428    | -20.6%         |
| Beginning Balance                                     | \$13,422,000   | \$8,490,054   | -\$4,931,946  | -36.7%         |
| Total                                                 | \$819,248,477  | \$858,946,237 | \$39,697,760  | 4.8%           |