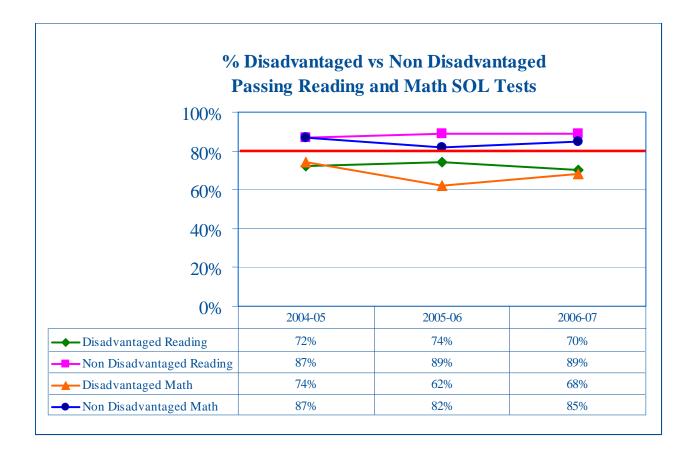

#### **School Board Priorities**

- 1. Increase the reading ability of third grade students in part by the expansion of full-day kindergarten and technology.
- 2. Decrease the achievement gap for students in the four No Child Left Behind subgroups: economically disadvantaged students, limited English proficient students, minority students, and students with disabilities. Work to increase the number of students taking SAT exams and work to increase test results.
- 3. Recruit and retain highly qualified teachers.
- 4. Address transportation issues such as length of bus ride, starting times for elementary schools, and other associated issues.
- 5. Examine the class size ratio at all levels.
- 6. Provide a reasonable, feasible, and equitable facilities renovation and new construction schedule and study our site acquisition strategies.
- 7. Provide opportunities for meaningful parent involvement, especially for the Hispanic community and students and families of non English-speaking backgrounds.
- 8. Examine the funding process for schools and departments.