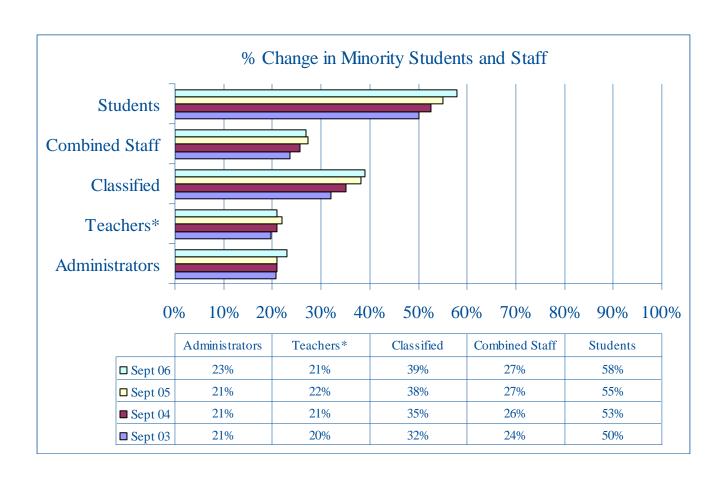

CTE Licensing Classes will take corresponding exams.



By 2009, the average percent of attendance will be 95%.



By 2009, the graduation rate will be 85%.



Completers may not have received a Virginia Diploma

# Strategic Goals 2, 3, 4 and 5

Measures with Data Collection

# Strategic Measures 2.2.1, 2.2.2



## 2.2.2 - Each year, no School will be identified as persistently dangerous.

- •None as calculated by VDOE
  - 2003
  - -2004
  - -2005
  - 2006
  - -2007

By 2009, 85% of students will meet Virginia wellness requirements.



Each year, at least 95% of students will be housed in permanent facilities.



By September 2007, all teachers are Fully Certified and Endorsed.



By 2009, the % change in the diversity of instructional staff will exceed the % change in student diversity.



<sup>\*</sup>Teachers = 18.9% & Teachers Assistant = 34.4%

By 2009, the employee retention rate will be 93%.



Each year, funding for renovations/renewals will be 3% of replacement value for all facilities.

| Year    | % Value |
|---------|---------|
| FY 2008 | 3.3%    |
| FY 2009 | 3.9%    |
| FY 2010 | 2.7%    |
| FY 2011 | 3.9%    |
| FY 2012 | 2.7%    |

### Satisfaction Survey (1.5.1)

Each year, 80% of stakeholders will be satisfied.



<sup>\*</sup> Parents surveyed every 2 years

### Satisfaction Survey (2.4.1)

Each year, 80% of stakeholders will be satisfied.



<sup>\*</sup> Parents surveyed every 2 years

## Satisfaction Survey (3.1.3)

Each year, 80% of stakeholders will be satisfied.



<sup>\*</sup> Parents surveyed every 2 years

## Satisfaction Survey (4.6.2)

Each y