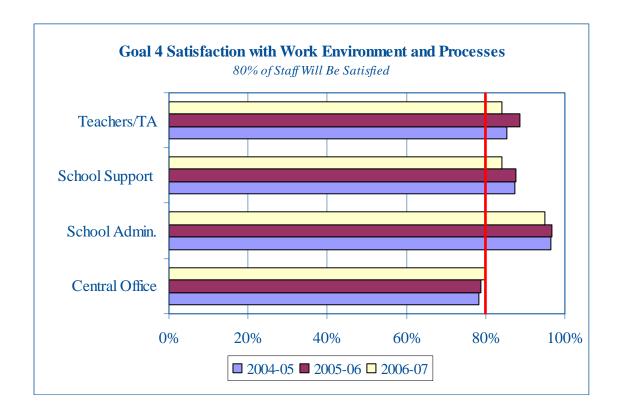

sistant = 34.4%

By 2009, the employee retention rate will be 93%.



Each year, funding for renovations/renewals will be 3% of replacement value for all facilities.

| Year    | % Value |
|---------|---------|
| FY 2008 | 3.3%    |
| FY 2009 | 3.9%    |
| FY 2010 | 2.7%    |
| FY 2011 | 3.9%    |
| FY 2012 | 2.7%    |

### Satisfaction Survey (1.5.1)

Each year, 80% of stakeholders will be satisfied.



<sup>\*</sup> Parents surveyed every 2 years

### Satisfaction Survey (2.4.1)

Each year, 80% of stakeholders will be satisfied.



<sup>\*</sup> Parents surveyed every 2 years

## Satisfaction Survey (3.1.3)

Each year, 80% of stakeholders will be satisfied.



<sup>\*</sup> Parents surveyed every 2 years

## Satisfaction Survey (4.6.2)

Each year, 80% of stakeholders will be satisfied.



### Satisfaction Survey (5.4.1)

Each year, 80% of stakeholders will be satisfied.



### Satisfaction Survey (5.4.1)

Each year, 80% of stakeholders will be satisfied.



### Satisfaction Survey (5.4.2)

Each year, 80% of stakeholders will be satisfied.



#### Conclusion

- Meeting Goals of the Strategic Plan
- Achieving State Standards in Math, Science and History
- Showing Progress in Mathematics for Subgroups
- Improving Access to Challenging Programs
- Providing Safe Schools
- Employing Highly Qualified Teachers
- Academic Challenges
  - Reducing Disparities in Achievement
    - Disadvantaged Students
    - Special Education Students
  - Achievement in English/Reading
  - Program Participation

#### Addressing Challenges

- Goal 1: Student Achievement
  - Literacy Initiatives
    -