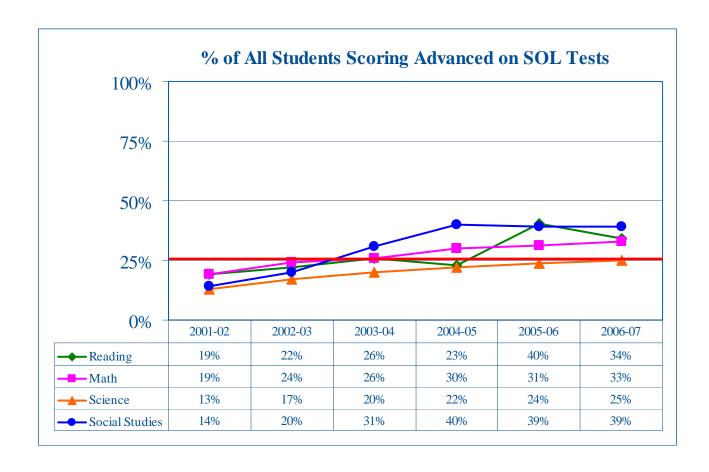

|
| 2007-08 | 75%      | 77%            |
| 2008-09 | 79%      | 81%            |

Each year, schools and the Division will meet Adequate Yearly Progress (AYP) Annual Measurable Objectives.

| Year    | Division | ES* | MS | HS | Total |
|---------|----------|-----|----|----|-------|
| 2003-04 | Yes      | 30  | 5  | 3  | 38    |
| 2004-05 | Yes      | 45  | 10 | 3  | 58    |
| 2005-06 | Yes      | 48  | 10 | 9  | 67    |
| 2006-07 | Yes      | 47  | 0  | 10 | 57    |
| 2007-08 | No       | 34  | 1  | 9  | 44    |

PWCS 1 of 74 (56%) Virginia Divisions NOT Making AYP

\*ES includes Traditional Schools (K-8)

Each year, schools and the Division will meet Adequate Yearly Progress (AYP) Annual Measurable Objectives.



By 2009, 25% of students will score at the Advanced Level on SOL tests.



By 2009, 90% of students will pass the research paper on first submission.



unexcused/unscored = 7%, failed = 9%

By 2009, the % of tests receiving a score of 3 or higher on AP exams will meet or exceed world averages.



By 2009, the % of tests receiving a score of 4 or higher on IB exams will meet or exceed world averages.



N/A

<sup>\*</sup> World Average 2007 available in early winter

Each year, subgroups will meet Adequate Yearly Progress (AYP) Annual Measurable Objectives.



Each year, subgroups will meet Adequate Yearly Progress (AYP) Annual Measurable Objectives.



Each year, subgroups will meet Adequate Yearly Progress (AYP) Annual Measurable Objectives.



Each year, subgroups will meet Adequate Yearly Progress (AYP) Annual Measurable Objectives.



Each year, subgroups