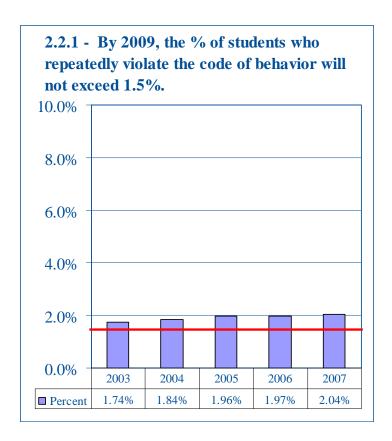

Annual Measurable Objectives.



Each year, increase the participation of disadvantaged and minority students in AP, specialty, and gifted programs.



By 2009, 90% of graduates will pursue continuing education.



By 2009, 60% of general education graduates will earn an Advanced Studies Diploma.



By 2009, 35% of graduates will earn diploma seals.



By 2009, 40% of 11th/12th Graders will take AP, IB or Cambridge Classes.



By 2009, 100% of students enrolled in AP, IB, Cambridge, CTE Licensing Classes will take corresponding exams.



By 2009, the average percent of attendance will be 95%.



By 2009, the graduation rate will be 85%.



Completers may not have received a Virginia Diploma

# Strategic Goals 2, 3, 4 and 5

Measures with Data Collection

# Strategic Measures 2.2.1, 2.2.2



## 2.2.2 - Each year, no School will be identified as persistently dangerous.

- •None as calculated by VDOE
  - 2003
  - -2004
  - -2005
  - 2006
  - -2007

By 2009, 85% of students will meet Virginia wellness requirements.



Each year, at least 95% of students will be housed in permanent facilities.



By September 2007, all teachers are Fully Certified and Endorsed.



By 2009, the % change in the diversity of instructional staff will exceed the % change in student diversity.



<sup>\*</sup>Teachers = 18.9% & Teachers Assistant = 34.4%

By 2009, the employee retention rate will be 93%.



Each year, funding for renovations/renewals will be 3% of replacement value for all facilities.

| Year    | % Value |
|---------|---------|
| FY 2008 | 3.3%    |
| FY 2009 | 3.9%    |
| FY 2010 |