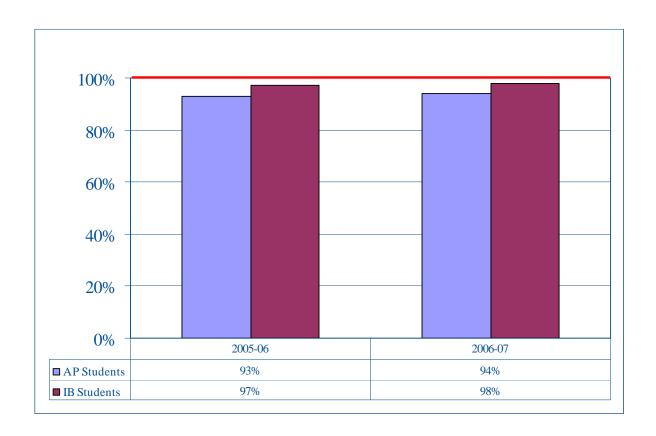

s.



Each year, subgroups will meet Adequate Yearly Progress (AYP) Annual Measurable Objectives.



Each year, subgroups will meet Adequate Yearly Progress (AYP) Annual Measurable Objectives.



Each year, subgroups will meet Adequate Yearly Progress (AYP) Annual Measurable Objectives.



Each year, increase the participation of disadvantaged and minority students in AP, specialty, and gifted programs.



By 2009, 90% of graduates will pursue continuing education.



By 2009, 60% of general education graduates will earn an Advanced Studies Diploma.



By 2009, 35% of graduates will earn diploma seals.



By 2009, 40% of 11th/12th Graders will take AP, IB or Cambridge Classes.



By 2009, 100% of students enrolled in AP, IB, Cambridge, CTE Licensing Classes will take corresponding exams.



By 2009, the average percent of attendance will be 95%.



By 2009, the graduation rate will be 85%.



Completers may not have received a Virginia Diploma

# Strategic Goals 2, 3, 4 and 5

Measures with Data Collection

# Strategic Measures 2.2.1, 2.2.2



## 2.2.2 - Each year, no School will be identified as persistently dangerous.

- •None as calculated by VDOE
  - 2003
  - -2004
  - -2005
  - 2006
  - -2007

By 2009, 85% of students will meet Virginia wellness requirements.



Each year, at least 95% of students will be housed in permanent facilities.



By September 2007, all teachers are Fully Certified and Endorsed.



By 2009, the % change in the diversity of instructional staff will exceed the % change in student diversity.



<sup>\*</sup>Teachers = 18.9% & Teachers Assistant =