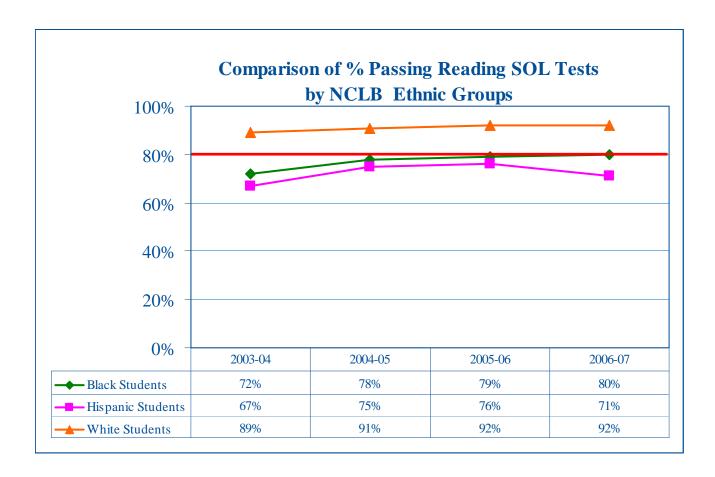

#### **School Board Priorities**

- 1. Increase the reading ability of third grade students in part by the expansion of full-day kindergarten and technology.
- 2. Decrease the achievement gap for students in the four No Child Left Behind subgroups: economically disadvantaged students, limited English proficient students, minority students, and students with disabilities. Work to increase the number of students taking SAT exams and work to increase test results.
- 3. Recruit and retain highly qualified teachers.
- 4. Address transportation issues such as length of bus ride, starting times for elementary schools, and other associated issues.
- 5. Examine the class size ratio at all levels.
- 6. Provide a reasonable, feasible, and equitable facilities renovation and new construction schedule and study our site acquisition strategies.
- 7. Provide opportunities for meaningful parent involvement, especially for the Hispanic community and students and families of non English-speaking backgrounds.
- 8. Examine the funding process for schools and departments.