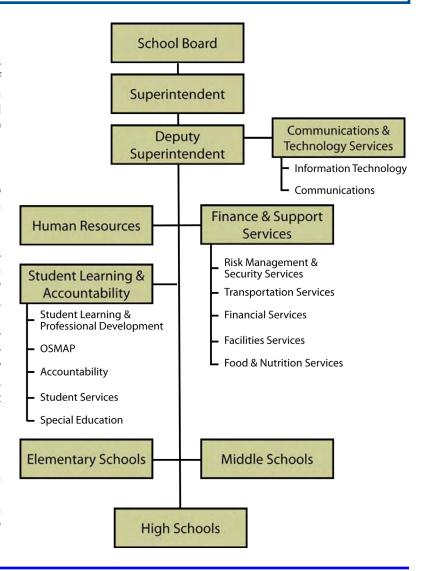

#### **Organization**

Prince William County Schools (PWCS) is organized to focus on meeting the needs of its projected 73,321 students while managing 88 schools and centers. It is an efficient and well-managed organization of about 10,500 employees.

PWCS is governed by eight elected School Board members. The members are elected to four-year terms. One member represents each of the county's seven magisterial districts and the chairman serves at large. The School Board is charged by Virginia law and the regulations of the Virginia Board of Education to establish guidelines and rules that will ensure the proper administration of the county's school programs.

The Superintendent works closely with the deputy superintendent and the associate superintendents to oversee the day-to-day operations of the schools and support services. Principals and support department heads report to the associate superintendents.