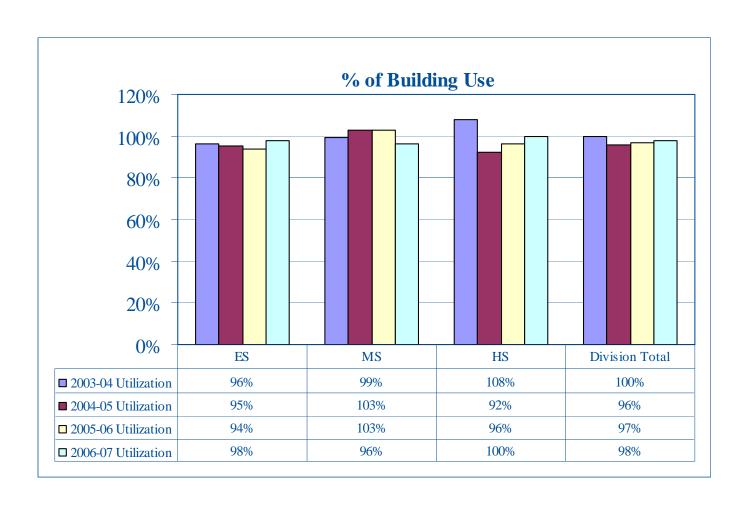

9, 35% of graduates will earn diploma seals.



By 2009, 40% of 11th/12th Graders will take AP, IB or Cambridge Classes.



By 2009, 100% of students enrolled in AP, IB, Cambridge, CTE Licensing Classes will take corresponding exams.



By 2009, the average percent of attendance will be 95%.



By 2009, the graduation rate will be 85%.



Completers may not have received a Virginia Diploma

# Strategic Goals 2, 3, 4 and 5

Measures with Data Collection

# Strategic Measures 2.2.1, 2.2.2



## 2.2.2 - Each year, no School will be identified as persistently dangerous.

- •None as calculated by VDOE
  - 2003
  - -2004
  - -2005
  - 2006
  - -2007

By 2009, 85% of students will meet Virginia wellness requirements.



Each year, at least 95% of students will be housed in permanent facilities.



By September 2007, all teachers are Fully Certified and Endorsed.



By 2009, the % change in the diversity of instructional staff will exceed the % change in student diversity.



<sup>\*</sup>Teachers = 18.9% & Teachers Assistant = 34.4%

By 2009, the employee retention rate will be 93%.



Each year, funding for renovations/renewals will be 3% of replacement value for all facilities.

| Year    | % Value |
|---------|---------|
| FY 2008 | 3.3%    |
| FY 2009 | 3.9%    |
| FY 2010 | 2.7%    |
| FY 2011 | 3.9%    |
| FY 2012 | 2.7%    |

### Satisfaction Survey (1.5.1)

Each year, 80% of stakeholders will be satisfied.



<sup>\*</sup> Parents surveyed every 2 years

### Satisfaction Survey (2.4.1)

Each year, 80% of stakeholders will be satisfied.



<sup>\*</sup> Parents surveyed eve