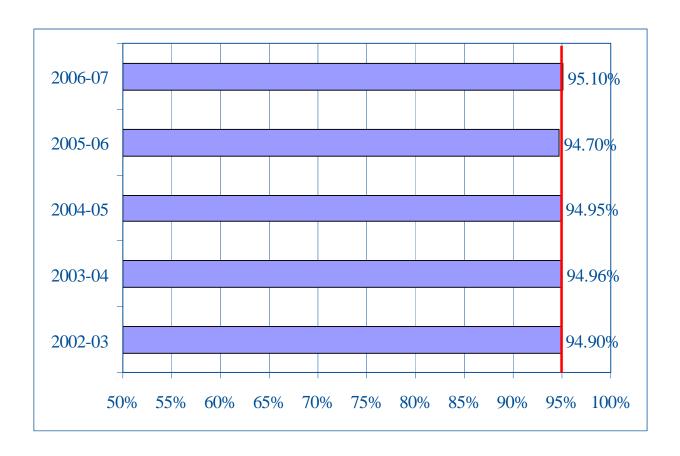

ss (AYP) Annual Measurable Objectives.



Each year, subgroups will meet Adequate Yearly Progress (AYP) Annual Measurable Objectives.



Each year, subgroups will meet Adequate Yearly Progress (AYP) Annual Measurable Objectives.



Each year, increase the participation of disadvantaged and minority students in AP, specialty, and gifted programs.



By 2009, 90% of graduates will pursue continuing education.



By 2009, 60% of general education graduates will earn an Advanced Studies Diploma.



By 2009, 35% of graduates will earn diploma seals.



By 2009, 40% of 11th/12th Graders will take AP, IB or Cambridge Classes.



By 2009, 100% of students enrolled in AP, IB, Cambridge, CTE Licensing Classes will take corresponding exams.



By 2009, the average percent of attendance will be 95%.



By 2009, the graduation rate will be 85%.



Completers may not have received a Virginia Diploma

# Strategic Goals 2, 3, 4 and 5

Measures with Data Collection

# Strategic Measures 2.2.1, 2.2.2



## 2.2.2 - Each year, no School will be identified as persistently dangerous.

- •None as calculated by VDOE
  - 2003
  - -2004
  - -2005
  - 2006
  - -2007

By 2009, 85% of students will meet Virginia wellness requirements.



Each year, at least 95% of students will be housed in permanent facilities.



By September 2007, all teachers are Fully Certified and Endorsed.



By 2009, the % change in the diversity of instructional staff will exceed the % change in student diversity.



<sup>\*</sup>Teachers = 18.9% & Teachers Assistant = 34.4%

By 2009, the employee retention rate will be 93%.