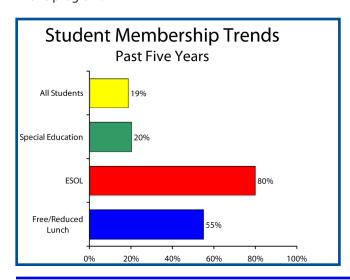

#### **Trends**

PWCS is the second largest of 138 school divisions in Virginia and the fifty-second largest school division in the country. The School Division provides services to over six percent of the state student enrollment. In FY 2009, membership is expected to increase by 1,085 students for a total membership of 73,321 students. During the next five years, student membership is projected to increase by an annual rate of about two percent. This will result in almost 6,900 additional students during this period.

English speaking programs. These students require specialized instruction and smaller class sizes.

During the past five years, students receiving English-for-Speakers-of-Other-Languages (ESOL) services increased by over 80 percent. The influx of language-minority students is expected to continue at at slower rate over the next few years.

Students eligible for free or reduced lunch programs have increased by almost 55 percent during this same five-year period. Almost 18,000 students are expected to be eligible for free or reduced lunches in FY 2009. This means that about one out of every four students will be participating in this program.