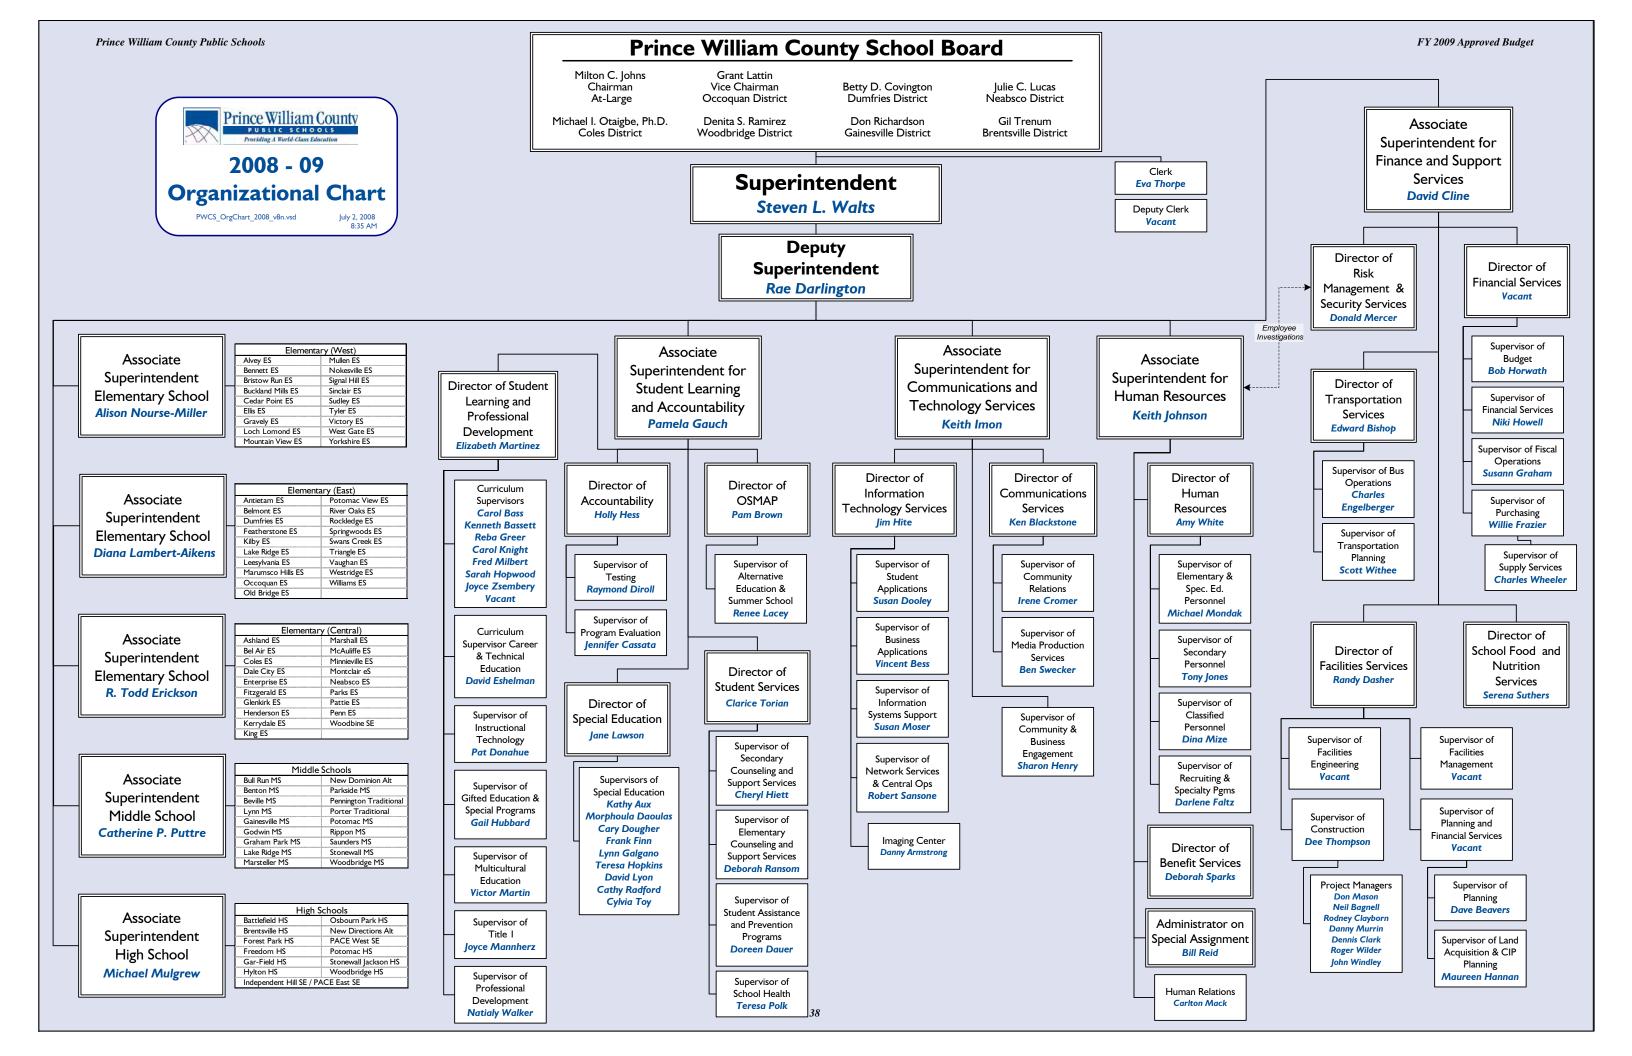

The **Introductory Section** contains an overall view of the Approved budget (the *Executive Summary* is included within this section.

The **Organizational Section** includes the <u>Direction of the School Division</u>, the school division organizational and management structure, the organization chart, the Strategic Plan, and the budget development process.

#### **Organization**

Prince William County Schools (PWCS) is organized to focus on meeting the needs of its projected 73,321 students while managing 88 schools and centers. It is an efficient and well-managed organization of about 10,500 employees.

PWCS is governed by eight elected School Board members. The members are elected to four-year terms. One member represents each of the county's seven magisterial districts and the chairman serves at large. The School Board is charged by Virginia law and the regulations of the Virginia Board of Education to establish guidelines and rules that will ensure the proper administration of the county's school programs.

The Superintendent works closely with the deputy superintendent and the associate superintendents to oversee the day-to-day operations of the schools and support services. Principals and support department heads report to the associate superintendents.

The School Division operates under a site-based management philosophy where schools and departments have significant authority to plan and budget resources to meet division and school/department goals and objectives. Each school and department is held accountable for successfully meeting goals and objectives.