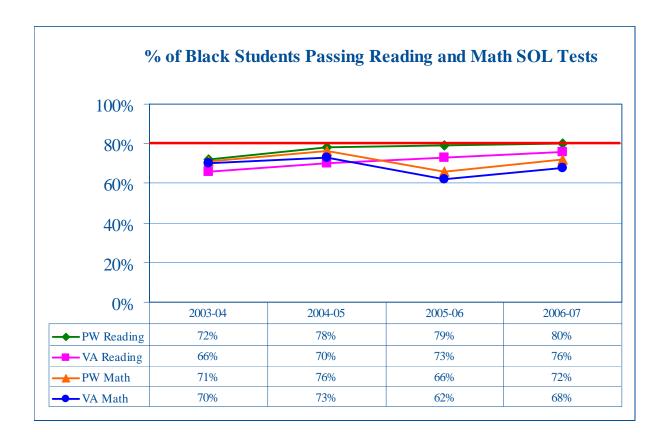

#### **School Board Priorities**

- 1. Increase the reading ability of third grade students in part by the expansion of full-day kindergarten and technology.
- 2. Decrease the achievement gap for students in the four No Child Left Behind subgroups: economically disadvantaged students, limited English proficient students, minority students, and students with disabilities. Work to increase the number of students taking SAT exams and work to increase test results.
- 3. Recruit and retain highly qualified teachers.
- 4. Address transportation issues such as length of bus ride, starting times for elementary schools, and other associated issues.
- 5. Examine the class size ratio at all levels.
- 6. Provide a reasonable, feasible, and equitable facilities renovation and new construction schedule and study our site acquisition strategies.
- 7. Provide opportunities for meaningful parent involvement, especially for the Hispanic community and students and families of non English-speaking backgrounds.
- 8. Examine the funding process for schools and departments.