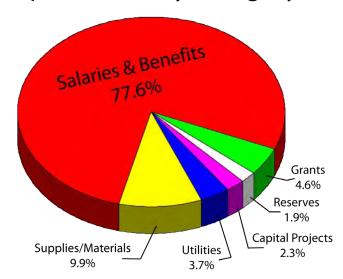

Our proposed 2008-09 spending plan is a balanced budget, with an operating fund of \$836,240,518. This covers our growing student enrollment, our need to provide competitive salaries, and our need for more space for students. Almost 78 percent of this proposed budget is for compensation-related expenditures, and more than 86 cents of each dollar goes directly to schools and instructional programs. According to the latest available data from the Washington Area Boards of Education, Prince William County Public Schools has the lowest per-pupil expenditure of the nine reporting school systems. It is my belief that Prince William County taxpayers get a great return on their investment in education. A recent study by the Clare Boothe Luce Policy Institute located in Herndon, Virginia looked at the question of whether school divisions in Virginia used public dollars cost-efficiently. While the study wasn't exactly complimentary to K-12 education as a whole, it did conclude that the Prince William County Public School Division was among the state leaders in producing better student achievement results at a lower taxpayer cost. In line with this conclusion is the most recent data from the Educational Research Services study, which shows that Prince William County Public Schools' per pupil expenditures for central office and School Board services are about 44 percent below the national average.

"Almost 78 percent of the budget is for compensation-related expenditures and over 86 cents of each dollar goes directly to schools and instructional programs."

# **Expenditures**Instruction vs. Support

includes adjustments for other benefits and compensation programs. In FY 2009, the average cost of benefits for a typical employee will be about 35 percent of salary.