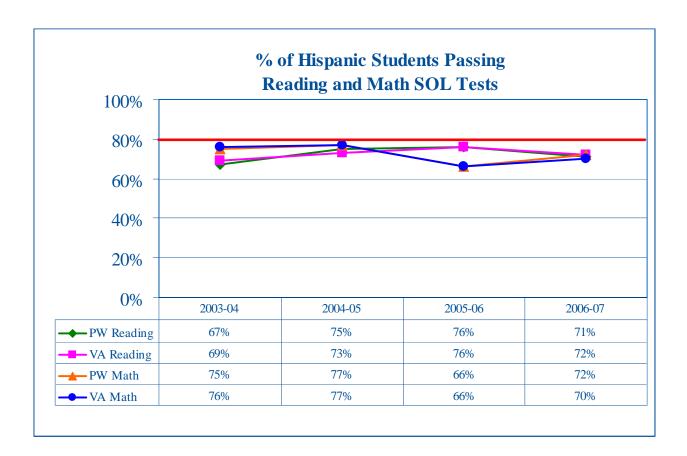

#### **School Board Priorities**

- 1. Increase the reading ability of third grade students in part by the expansion of full-day kindergarten and technology.
- 2. Decrease the achievement gap for students in the four No Child Left Behind subgroups: economically disadvantaged students, limited English proficient students, minority students, and students with disabilities. Work to increase the number of students taking SAT exams and work to increase test results.
- 3. Recruit and retain highly qualified teachers.
- 4. Address transportation issues such as length of bus ride, starting times for elementary schools, and other associated issues.
- 5. Examine the class size ratio at all levels.
- 6. Provide a reasonable, feasible, and equitable facilities renovation and new construction schedule and study our site acquisition strategies.
- 7. Provide opportunities for meaningful parent involvement, especially for the Hispanic community and students and families of non English-speaking backgrounds.
- 8. Examine the funding process for schools and departments.