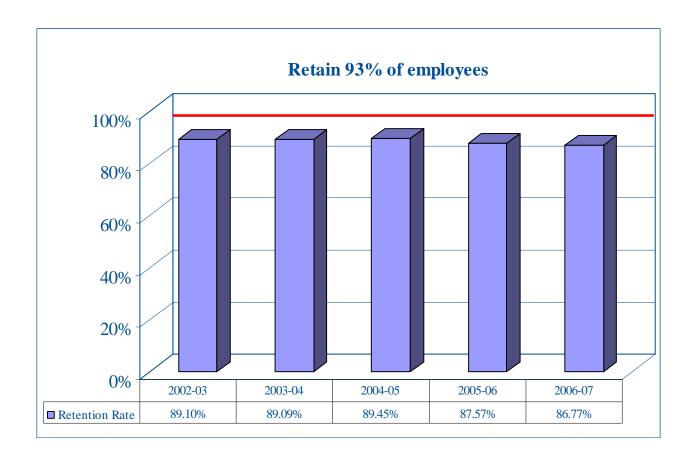

By 2009, the graduation rate will be 85%.



Completers may not have received a Virginia Diploma

# Strategic Goals 2, 3, 4 and 5

Measures with Data Collection

# Strategic Measures 2.2.1, 2.2.2



## 2.2.2 - Each year, no School will be identified as persistently dangerous.

- •None as calculated by VDOE
  - 2003
  - -2004
  - -2005
  - 2006
  - -2007

By 2009, 85% of students will meet Virginia wellness requirements.



Each year, at least 95% of students will be housed in permanent facilities.



By September 2007, all teachers are Fully Certified and Endorsed.



By 2009, the % change in the diversity of instructional staff will exceed the % change in student diversity.



<sup>\*</sup>Teachers = 18.9% & Teachers Assistant = 34.4%

By 2009, the employee retention rate will be 93%.



Each year, funding for renovations/renewals will be 3% of replacement value for all facilities.

| Year    | % Value |
|---------|---------|
| FY 2008 | 3.3%    |
| FY 2009 | 3.9%    |
| FY 2010 | 2.7%    |
| FY 2011 | 3.9%    |
| FY 2012 | 2.7%    |

### Satisfaction Survey (1.5.1)

Each year, 80% of stakeholders will be satisfied.



<sup>\*</sup> Parents surveyed every 2 years

### Satisfaction Survey (2.4.1)

Each year, 80% of stakeholders will be satisfied.



<sup>\*</sup> Parents surveyed every 2 years

## Satisfaction Survey (3.1.3)

Each year, 80% of stakeholders will be satisfied.



<sup>\*</sup> Parents surveyed every 2 years

## Satisfaction Survey (4.6.2)

Each year, 80% of stakeholders will be satisfied.



### Satisfaction Survey (5.4.1)

Each year, 80% of stakeholders wi