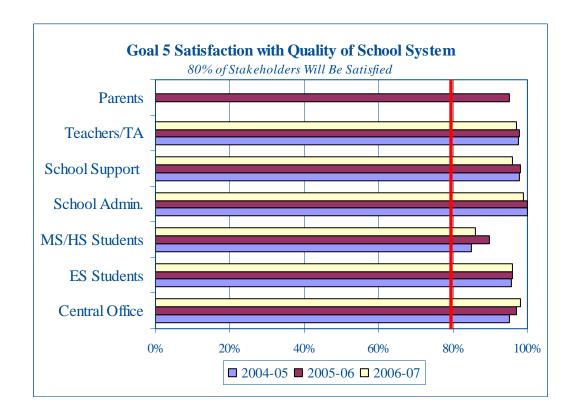

Y 2010 | 2.7%    |
| FY 2011 | 3.9%    |
| FY 2012 | 2.7%    |

### Satisfaction Survey (1.5.1)

Each year, 80% of stakeholders will be satisfied.



<sup>\*</sup> Parents surveyed every 2 years

### Satisfaction Survey (2.4.1)

Each year, 80% of stakeholders will be satisfied.



<sup>\*</sup> Parents surveyed every 2 years

## Satisfaction Survey (3.1.3)

Each year, 80% of stakeholders will be satisfied.



<sup>\*</sup> Parents surveyed every 2 years

## Satisfaction Survey (4.6.2)

Each year, 80% of stakeholders will be satisfied.



### Satisfaction Survey (5.4.1)

Each year, 80% of stakeholders will be satisfied.



### Satisfaction Survey (5.4.1)

Each year, 80% of stakeholders will be satisfied.



### Satisfaction Survey (5.4.2)

Each year, 80% of stakeholders will be satisfied.



#### Conclusion

- Meeting Goals of the Strategic Plan
- Achieving State Standards in Math, Science and History
- Showing Progress in Mathematics for Subgroups
- Improving Access to Challenging Programs
- Providing Safe Schools
- Employing Highly Qualified Teachers
- Academic Challenges
  - Reducing Disparities in Achievement
    - Disadvantaged Students
    - Special Education Students
  - Achievement in English/Reading
  - Program Participation

#### Addressing Challenges

- Goal 1: Student Achievement
  - Literacy Initiatives
    - FDK, Math Investigations, Building Academic Vocabulary
  - Inclusion
  - Monitoring Student Performance Using Multiple Methods
- Goals 2 and 3: Climate and Community
  - Healthy Communities, Healthy Youth
  - Wellness Plan
- Goal 4: Staff
  - Content Specif