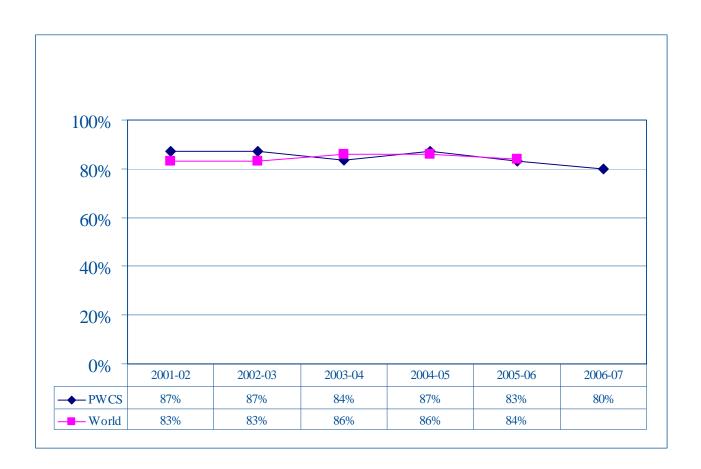

| 2004-05 | Yes      | 45  | 10 | 3  | 58    |
| 2005-06 | Yes      | 48  | 10 | 9  | 67    |
| 2006-07 | Yes      | 47  | 0  | 10 | 57    |
| 2007-08 | No       | 34  | 1  | 9  | 44    |

PWCS 1 of 74 (56%) Virginia Divisions NOT Making AYP

\*ES includes Traditional Schools (K-8)

Each year, schools and the Division will meet Adequate Yearly Progress (AYP) Annual Measurable Objectives.



By 2009, 25% of students will score at the Advanced Level on SOL tests.



By 2009, 90% of students will pass the research paper on first submission.



unexcused/unscored = 7%, failed = 9%

By 2009, the % of tests receiving a score of 3 or higher on AP exams will meet or exceed world averages.



By 2009, the % of tests receiving a score of 4 or higher on IB exams will meet or exceed world averages.



N/A

<sup>\*</sup> World Average 2007 available in early winter

Each year, subgroups will meet Adequate Yearly Progress (AYP) Annual Measurable Objectives.



Each year, subgroups will meet Adequate Yearly Progress (AYP) Annual Measurable Objectives.



Each year, subgroups will meet Adequate Yearly Progress (AYP) Annual Measurable Objectives.



Each year, subgroups will meet Adequate Yearly Progress (AYP) Annual Measurable Objectives.



Each year, subgroups will meet Adequate Yearly Progress (AYP) Annual Measurable Objectives.



Each year, subgroups will meet Adequate Yearly Progress (AYP) Annual Measurable Objectives.



Each year, subgroups will meet Adequate Yearly Progress (AYP) Annual Measurable Objectives.



Each year, subgroups will meet Adequate Yearly Progress (AYP) Annual