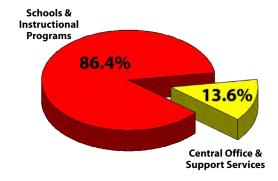

Our proposed 2008-09 spending plan is a balanced budget, with an operating fund of \$836,240,518. This covers our growing student enrollment, our need to provide competitive salaries, and our need for more space for students. Almost 78 percent of this proposed budget is for compensation-related expenditures, and more than 86 cents of each dollar goes directly to schools and instructional programs. According to the latest available data from the Washington Area Boards of Education, Prince William County Public Schools has the lowest per-pupil expenditure of the nine reporting school systems. It is my belief that Prince William County taxpayers get a great return on their investment in education. A recent study by the Clare Boothe Luce Policy Institute located in Herndon, Virginia looked at the question of whether school divisions in Virginia used public dollars cost-efficiently. While the study wasn't exactly complimentary to K-12 education as a whole, it did conclude that the Prince William County Public School Division was among the state leaders in producing better student achievement results at a lower taxpayer cost. In line with this conclusion is the most recent data from the Educational Research Services study, which shows that Prince William County Public Schools' per pupil expenditures for central office and School Board services are about 44 percent below the national average.

"Almost 78 percent of the budget is for compensation-related expenditures and over 86 cents of each dollar goes directly to schools and instructional programs."