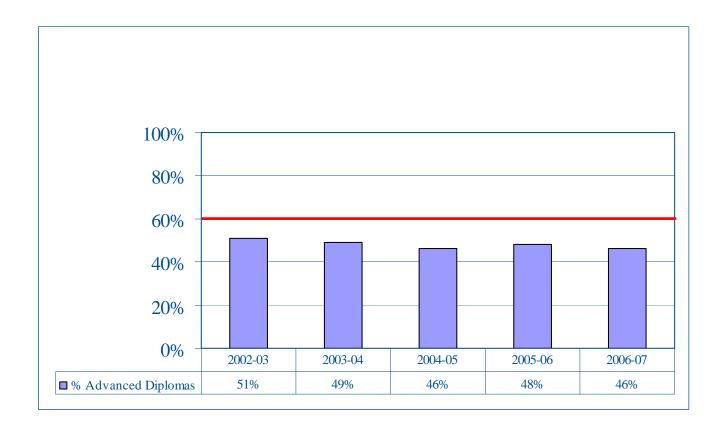

Graduation / Drop-Out Rates
Performance Measures Discussion
Central Office Performance Results
School Performance Results
Combined Salary Scale
Supplemental Pay Scale
Object Code Definitions
Glossary