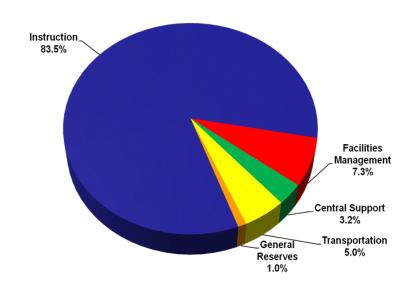

Federal Aid:** Includes Impact Aid, IDEA, and categorical grants.

**Other:** Includes student fees and out-of-county tuition.

**Beginning Balance:** Includes funds set aside in FY 2010 to support ongoing reserve funds.

**Instruction:** Includes costs associated with providing instructional programs.

**Transportation:** Includes bus drivers' salaries, replacement buses, new buses and bus operations, and maintenance.

Facilities Services: Includes costs related to the operation and maintenance of school buildings and equipment.

**Central Support:** Includes costs associated with support services for finance, personnel, data processing, purchasing, and central administration.

**General Reserves:** Includes funds set aside for unanticipated costs.

Where it goes...
FY 2011 Expenditures



#### **Cost Per Pupil**

Cost-per-pupil calculations provide an overall view of the cost of programs that can be used to compare how school divisions spend their funds. A systemwide cost per pupil, which includes both general and special education, is computed by dividing the total operating budget by the number of students. For FY 2011, the average cost-per-pupil for PWCS will be about \$9,709; a reduction of \$494 per student.

Per-pupil cost figures provide a good perspective of the cost of instructional programs as well as a measure of comparison to previous years, state and federal averages, and surrounding jurisdictions. PWCS has traditionally maintained a cost-per-pupil lower than many other school divisions. In FY 2010, the PWCS cost-per-pupil ranked ninth among the nine reportin