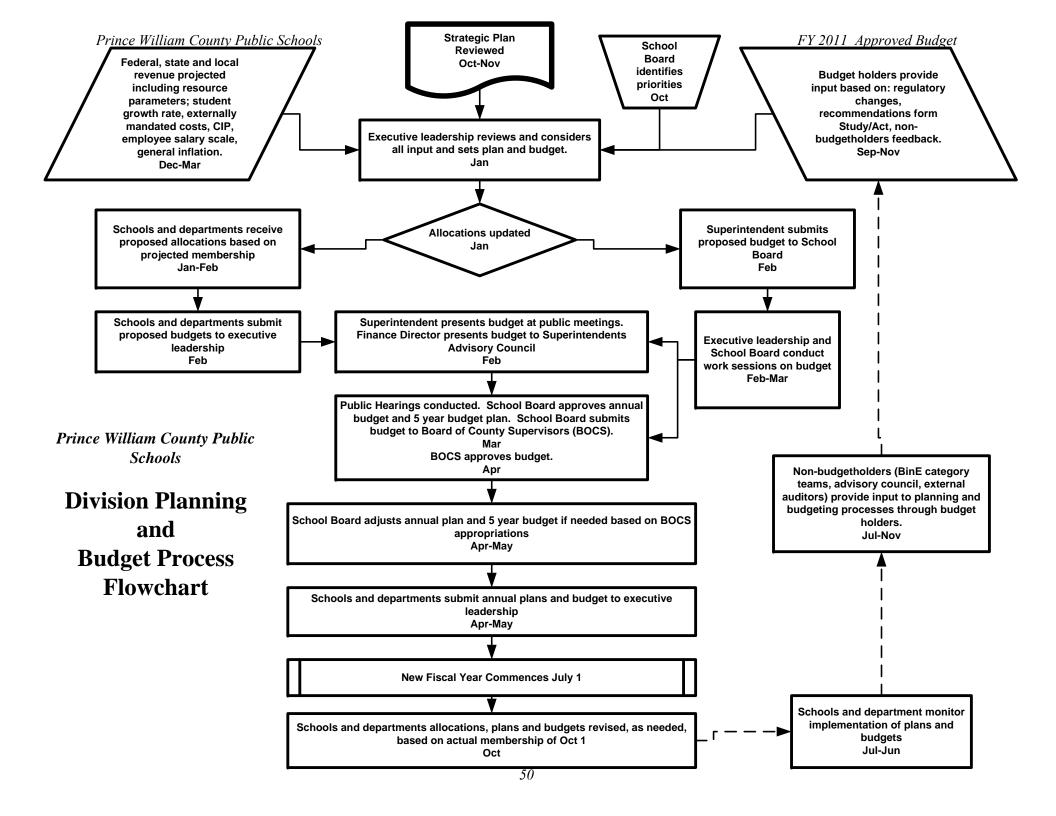

#### **Five-Year Budget Plan**

Since it is difficult if not impossible to address all county and School Division needs in a single year, a long-term approach is needed to balance expenditures with anticipated revenues. Working cooperatively, the School Board and the Board of County Supervisors developed and implemented a five-year budget plan. Under this agreement, the School Division receives 56.75 percent of all general revenues available to the county each year.

In developing criteria for expenditure projections, service level standards were determined for every support and instructional program. The service levels were based on staffing ratios, current costs for providing services, and the direct relationship student membership growth and changes had on specific programs and services. The service level standards break down expenditures into three basic categories: fixed costs not driven by the number of students; per pupil costs for programs directly related to the number of students; and capital projects. Service level standards are adjusted each year to reflect inflation, compensation changes, and the change in student membership.

The five-year cost of maintaining these service levels for programs, providing for new students and schools, and maintaining competitive salaries and benefits are calculated using assumptions for inflation and growth. Five-year projections are also determined for local, county, state, and federal revenues. The five-year budget plan incorporates these expenditures and revenues to show whether or not there is a balanced financial plan.