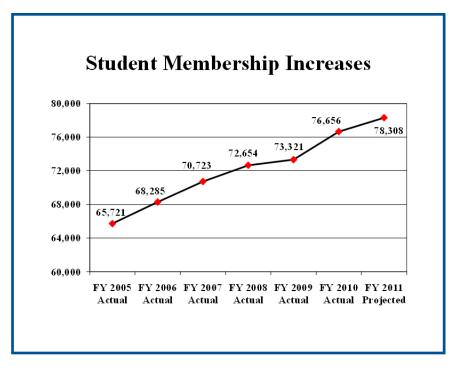

This is the second year in a row that PWCS is receiving less money than we did the year before while student enrollment continues to climb. As the second-largest school division in Virginia, our 2010-11 enrollment is projected to top 78,300 students, a budget-to-budget increase of approximately 3,600 students.

#### **Trends**

PWCS is the second largest of 138 school divisions in Virginia and one of the 50 largest school divisions in the country. The School Division provides services to over six percent of the state student enrollment. In FY 2011, membership (budget to budget) is expected to increase by 3,564 students for a total of 78,308 students. During the next five years, student membership is projected to increase by an annual rate of about two percent. This will result in almost 10,557 additional students during this period.

| Student Membership |         |         |        |         |  |
|--------------------|---------|---------|--------|---------|--|
|                    | FY 2010 | FY 2011 | Change | Percent |  |
| Pre-School         | 377     | 469     | 92     | 24.4%   |  |
| Elementary School  | 35,154  | 36,925  | 1,771  | 5.0%    |  |
| Middle School      | 16,774  | 17,633  | 859    | 5.1%    |  |
| High School        | 22,439  | 23,281  | 842    | 3.7%    |  |
| Total              | 74,744  | 78,308  | 3,564  | 4.7%    |  |