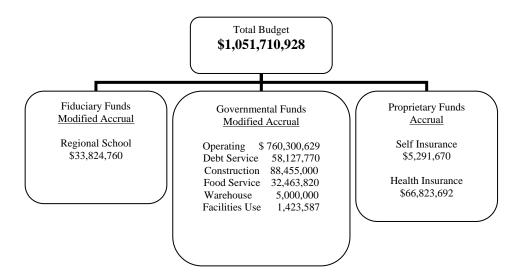

## Operating Fund Fiscal Year 2011

|                   | FY 2010       | <u>FY 2011</u> | <u>Change</u> | <u>Percent</u> |
|-------------------|---------------|----------------|---------------|----------------|
| County            | \$347,433,647 | \$348,347,859  | \$914,212     | 0.3%           |
| State             | \$360,513,219 | \$353,354,399  | -\$7,158,820  | -2.0%          |
| Federal           | \$60,381,184  | \$47,861,797   | -\$12,519,387 | -20.7%         |
| Other             | \$3,327,300   | \$3,198,226    | -\$129,074    | -3.9%          |
| Beginning Balance | \$14,238,348  | \$7,538,348    | -\$6,700,000  | -47.1%         |
| Total             | \$785,893,698 | \$760,300,629  | -\$25,593,069 | -3.3%          |
|                   |               |                |               |                |

| Operating & Debt Service Revenues Fiscal Year 2011 |               |               |               |         |
|----------------------------------------------------|---------------|---------------|---------------|---------|
|                                                    | FY 2010       | FY 2011       | Change        | Percent |
| County                                             | \$407,833,705 | \$405,475,629 | -\$2,358,076  | -0.6%   |
| State                                              | \$360,513,219 | \$353,354,399 | -\$7,158,820  | -2.0%   |
| Federal                                            | \$60,381,184  | \$47,861,797  | -\$12,519,387 | -20.7%  |
| Other                                              | \$4,327,300   | \$4,198,226   | -\$129,074    | -3.0%   |
| Beginning Balance                                  | \$14,238,348  | \$7,538,348   | -\$6,700,000  | -47.1%  |
| Total                                              | \$847,293,756 | \$818,428,399 | -\$28,865,357 | -3.4%   |
|                                                    |               |               |               |         |