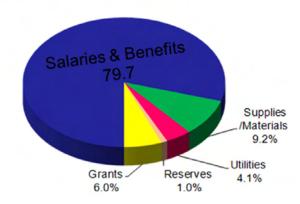

to mandatory state limitations regarding class ratios and maximum class sizes. Second, an effort has been made to equitably address reductions across both school level (elementary, middle, high), and instructional program areas (regular instruction, gifted, special education, English-for-Speakers-of-Other -Languages (ESOL) etc.). Consideration has also been given to the impact each reduction will have on staffing and the potential ability to place staff in other related positions. While the budget reductions will negatively impact the number of positions within the School Division, Prince William County Schools will continue to have openings due to the continued growth in student enrollment, the retirement of staff, and the normal turnover of personnel.

#### **Expenditures By Category**



It is very important to note that these reductions will have a negative impact on the quality of instruction in our schools. In general, classes will be larger, and fewer staff will be available to assist students.

Specific items will be reduced/adjusted as follows:

The staffing ratio for funding of English-for-Speakers-of Other-Languages (ESOL) is increased from one teacher per 29 students to one per 34 students. While well within the state maximum of one teacher per 58 students, the change will reduce the amount of time a teacher spends with each student. This change will make meeting No Child Left Behind (NCLB) requirements more difficult, \$4.4 million reduction.

Increase the staffing ratios for each of the four gifted programs by five percent.

Increase the staffing ratio for Ele