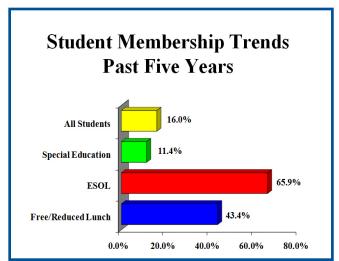

In addition to the increased number of students, the composition of membership growth has added to the operating costs. In the past five years, increases in regular education students have been outdistanced by the increases in students enrolled in special education and non-

English speaking programs. These students require specialized instruction and smaller class sizes.

During the past five years, students receiving English-for-Speakers-of-Other-Languages (ESOL) services increased by over 65.9 percent. The influx of language-minority students is expected to continue at a slower percentage rate over the next few years.

Students eligible for free or reduced lunch programs have increased by almost 44 percent during this same five-year period. Over 25,000 students are expected to be eligible for free or reduced lunches in FY 2011. This means that almost one out of every three students will be participating in this program.