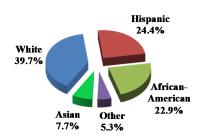

the state's share of required instructional programs. One of the primary elements of the formula is the value of local real estate. The "drop" in real estate values causes the LCI to decrease and thus should increase state funding. The state funding share has increased for FY 2011 and FY 2012. The LCI decreased from .4437 to .4036 which is about \$23.2 million in state revenue for PWCS.

The recent downturn in the Northern Virginia real estate market has significantly impacted local revenues. This situation is not expected to improve much over the next couple of years. Unless the real estate tax rate is increased and/or the real estate market improves quickly, revenues over the next five years will not be sufficient to fund existing programs and the projected new students and schools.





#### Revenues

PWCS receives revenue to support the Operating and Debt Service Funds from three primary sources: funds transferred by the Board of County Supervisors, state aid, and federal aid. A small amount of revenue is also received from summer school, adult education, other fees, and non-resident tuition.

The budget was developed using state revenue estimates from the Governor's Proposed FY 2011 budget. County, federal, and other revenues were based on the latest revenue estimates.

In FY 2011, PWCS is projected to receive about \$818.4 million to support the School Division's Operating and Debt Service Funds. This represents a decrease of about \$28.9 million or 3.4 percent less than budget estimates for the current year.

#### County Funds \$405.5 million; \$2.4 million less (-0