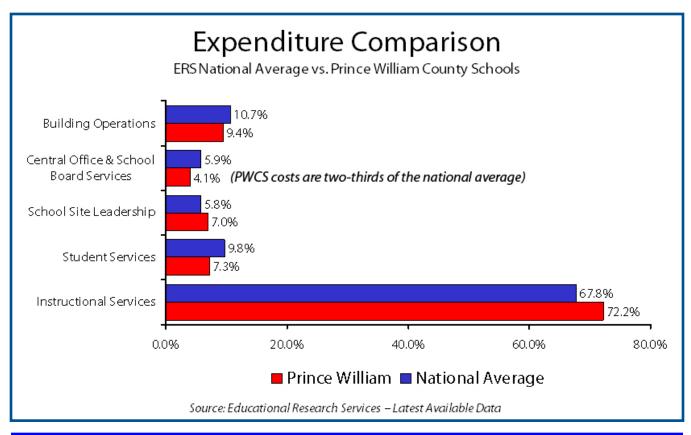

According to the latest report from the Washington Area Boards of Education (WABE), Prince William County Public Schools still operates with the lowest cost-per-pupil in the metropolitan area. Our central office administrative costs are at two-thirds of the national average, as reported in the latest available data from Educational Research Services. Our School Division is efficient, financially well-managed, and producing students who can compete on an international level.