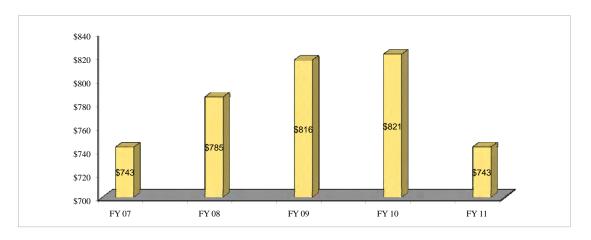

#### Revenue-Expenditure Projections

FY 2011 – FY 2015 (\$ in millions)

| <u>Description</u> | FY 2011 | FY 2012 | FY 2013 | FY 2014 | FY 2015 |
|--------------------|---------|---------|---------|---------|---------|
| Current Programs   | \$778.6 | \$779.5 | \$817.4 | \$851.3 | \$874.0 |
| New Students       | 30.7    | 41.0    | 56.5    | 73.6    | 89.3    |
| Repairs & Renewals | 4.6     | 4.2     | 17.7    | 16.1    | 38.6    |
| New Schools        | 4.6     | 13.2    | 7.8     | 10.7    | 12.8    |
| Total Expenditures | 818.5   | 837.9   | 899.4   | 951.7   | 1,014.7 |
| Non-County Revenue | 413.0   | 421.8   | 459.6   | 484.4   | 518.8   |
| County Transfer    | 405.5   | 416.1   | 439.9   | 467.5   | 496.1   |
| Total Revenue      | 818.5   | 837.9   | 899.5   | 951.9   | 1,014.9 |
| Surplus/Deficit    | 0.0     | 0.0     | 0.1     | 0.2     | 0.2     |