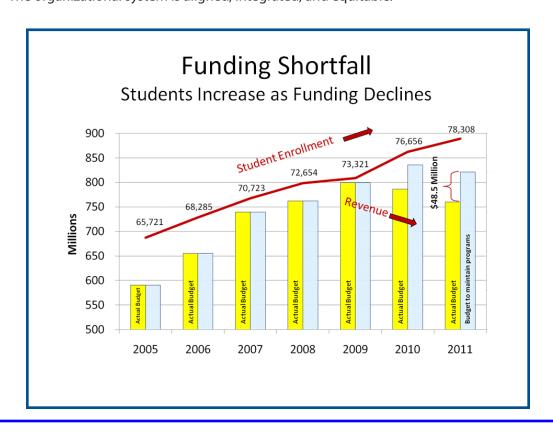

#### To Our Community:

Like last year, Prince William County Public Schools (PWCS) continues the difficult challenge of managing a budget dilemma caused by less money and more students in our schools every year. We have endured cuts to funding from both the state and county totaling approximately \$62.2 million over the last two years. For the 2010-11 school year, our School Division was faced with a reduction of \$28.9 million in county, state, and federal funds, and when that is added to new, required expenses associated with our ever-increasing student enrollment, we were presented with a \$79 million shortfall. To put this into perspective, the \$79 million budget gap was equal to about 10-percent of our current revenues, the equivalent of eliminating instruction for an entire grade level in the School Division.

This is the second year in a row that PWCS is receiving less money than we did the year before while student enrollment continues to climb. As the second-largest school division in Virginia, our 2010-11 enrollment is projected to top 78,300 students, a budget-to-budget increase of approximately 3,600 students.

"This will be the second year in a row in which the School Division will be funded less than the year before; a reduction of approximately 3.3% from FY 2010. At the same time the School Division must address the needs of a student population which grows by 4.7%."

The budget was developed using state revenue estimates from the Governor's Proposed FY 2011 budget. County, federal, and other revenues were based on the latest revenue estimates.

In FY 2011, PWCS is projected to receive about \$818.4 million to support the School Division's Operating and Debt Service Funds. This represents a decrease of about \$28.9 million or 3.4 percent less than budget estimates for the current year.

The Operating Fund will decrease by about \$25.6 million, or 3.3 percent below the FY 2010 approved budget. Budget reductions must address the revenue shortfall. Further reductions must be made to address the few areas where costs increased - primarily student membership growth, but also health insurance, Title IX, and the cooperative Governors School @ Innovation Park.