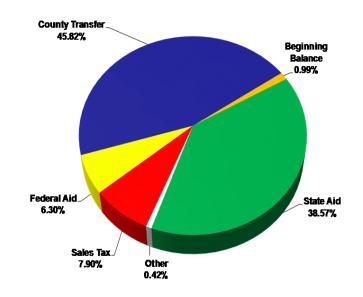

#### Revenues

PWCS receives revenue to support the Operating and Debt Service Funds from three primary sources: funds transferred by the Board of County Supervisors, state aid, and federal aid. A small amount of revenue is also received from summer school, adult education, other fees, and non-resident tuition.

The budget was developed using state revenue estimates from the Governor's Proposed FY 2011 budget. County, federal, and other revenues were based on the latest revenue estimates.

In FY 2011, PWCS is projected to receive about \$818.4 million to support the School Division's Operating and Debt Service Funds. This represents a decrease of about \$28.9 million or 3.4 percent less than budget estimates for the current year.

#### County Funds \$405.5 million; \$2.4 million less (-0.6%)

Real property, personal property, and local sales taxes are the primary revenue sources for Prince William County. The Board of County Supervisors approves a transfer to PWCS to finance most of the Operating Fund and the payment of debt service. The School Board and Board of County Supervisors have agreed through a joint resolution that the School Division will receive 56.75 percent of the general revenues available to the county in FY 2011. Based on the latest revenue estimates for next year, the county transfer to the School Division will be about \$405.5 million. About \$348.4 million will be used to support the Operating Fund.

The remaining \$57.1 million will be budgeted in the Debt Service Fund and used to pay debt service for previous and new school construction and capital improvement bonds.

#### State Aid \$353.4 million; \$7.2 million less (-2.0 %)

State revenue includes two forms of funding: state aid and sales tax. State aid includes funding for basic aid to support the Standards of Quality (SOQ) and categorical aid for special programs and initiatives. Since the state operates under a biennial budget, state aid is generally fixed for a two-year period. Since FY 2011 is the first year of the biennial budget, state revenue adjustments include updating SOQ amounts to reflect the prevailing costs for providing these services. State funding usually increases significantly for the first year of the biennium while second year increases are limited to funding additional students.

Under the Governor's proposed budget, PWCS will receive about \$353.4 million in state funding in FY 2011, a reduction of \$7.2 million. About \$60.1 million of this amount is the School Division's share of the one percent sales tax collected to support public education. While the state continues to provide funding from lottery proceeds, funding has been reduced. Most state funding for capital projects, and used historically by the School Division to fund school renewals and renovations, has been eliminated.

#### Federal Aid \$47.9 million; \$12.5 million less (-20.7%)

Federal aid is usually derived from various entitled federal programs, specific grants, and Impact Aid. With the exception of Impact Aid, federal revenues are generally categorical and must be expended for specific purposes according to established statutes and regulations. Federal funds are provided to supplement the costs of providing instructional services for students in vocational education, adult education, special education, and programs for educationally and/or economically disadvantaged students. In FY 2011, PWCS will receive about \$39 million in "traditional" federal funding. This represents an increase of about \$3.1 million in federal grants for specific programs.

#### Other Revenue \$10.7 million; \$6.8 million less (-38.9%)

About \$10.7 million in revenues from various sources is projected to be available in FY 2011. These include fees for student parking, tuition for adult education classes, summer school, investment income, and revenue from small grants and awards.

A beginning balance of \$7.5 million is also budgeted. These represent funds that the Division may save during FY 2010 and carry forward to help with the budget shortfall and minimize reductions in FY 2011. The beginning balance for FY 2011 is about 47 percent less than the previous year. The only reminder is that these are effectively one-time funds and will have to be replaced in the FY 2012 budget.

| Operating & Debt Service Revenues Fiscal Year 2011 |               |               |               |         |
|----------------------------------------------------|---------------|---------------|---------------|---------|
|                                                    | FY 2010       | FY 2011       | Change        | Percent |
| County                                             | \$407,833,705 | \$405,475,629 | -\$2,358,076  | -0.6%   |
| State                                              | \$360,513,219 | \$353,354,399 | -\$7,158,820  | -2.0%   |
| Federal                                            | \$60,381,184  | \$47,861,797  | -\$12,519,387 | -20.7%  |
| Other                                              | \$4,327,300   | \$4,198,226   | -\$129,074    | -3.0%   |
| Beginning Balance                                  | \$14,238,348  | \$7,538,348   | -\$6,700,000  | -47.1%  |
| Total                                              | \$847,293,756 | \$818,428,399 | -\$28,865,357 | -3.4%   |
|                                                    |               |               |               |         |