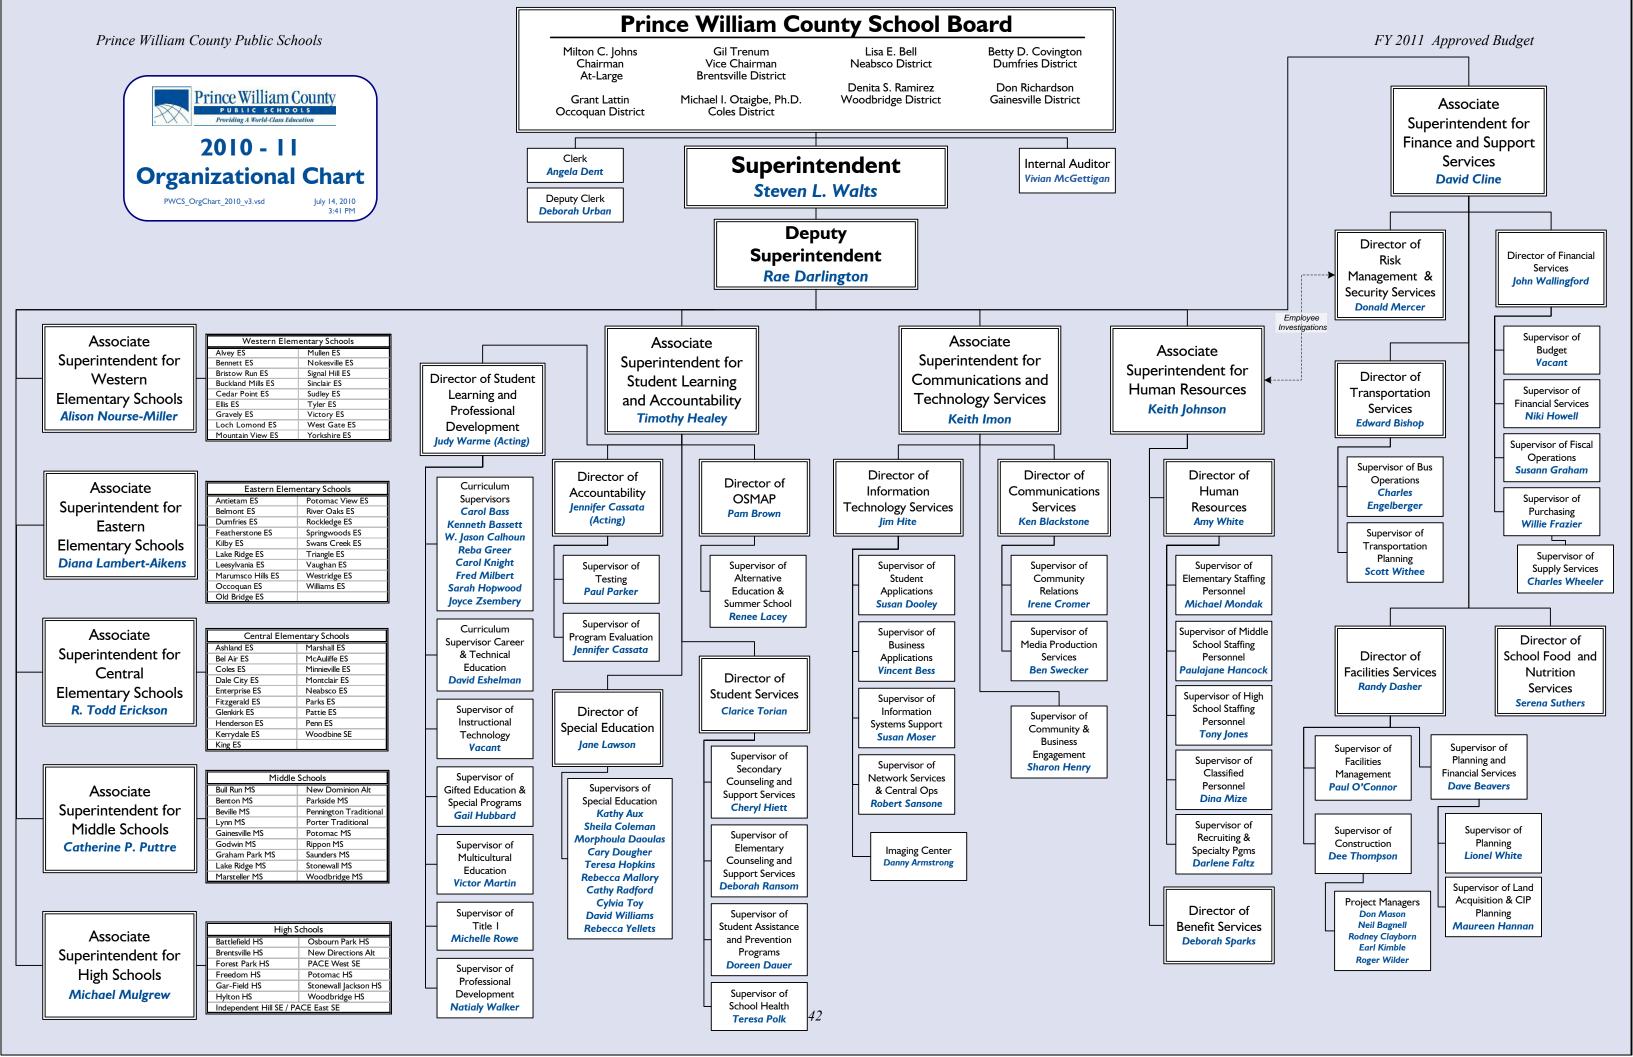

The **Introductory Section** contains an overall view of the Approved budget including the *Executive Summary*.

The **Organizational Section** includes the <u>Direction of the School Division</u>, the school division organizational and management structure, the organization chart, the Strategic Plan, and the budget development process.

#### **Organization**

Prince William County Schools (PWCS) is organized to focus on meeting the needs of its projected 78,308 students while managing 88 schools and centers. It is an efficient and well-managed organization of about 9,500 employees.

PWCS is governed by eight elected School Board members. The members are elected to four-year terms. One member represents each of the county's seven magisterial districts and the chairman serves at large. The School Board is charged by Virginia law and the regulations of the Virginia Board of Education to establish guidelines and rules that will ensure the proper administration of the county's school programs.

The Superintendent works closely with the Deputy Superintendent and the associate superintendents to oversee the day-to-day operations of the schools and support services. Principals and support department heads report to the associate superintendents.

The School Division operates under a site-based management philosophy where schools and departments have significant authority to plan and budget resources to meet Division and school/department goals and objectives. Each school and department is held accountable for successfully meeting goals and objectives.