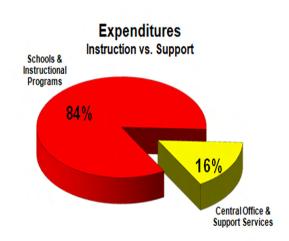

. However, initial funding must be provided for basic staff (principal, bookkeeper) to facilitate the opening of the schools and assist with the purchase of textbooks, library books, and other consumable supplies.

The Debt Service Fund will decrease by \$3.3 million over the FY 2010 Approved Budget. The decrease is the difference between the debt service on bonds for new schools and the interest and principal retired on previous construction bonds and a \$5 million credit for the refinancing of existing VPSA bonds. Funding is included for the debt service for Virginia Public School Authority bonds that will be issued in the spring of 2010 for the costs associated with funding for the construction of Patriot High School, T. Clay Wood ES, a MS at Silver Lake and an ES on Linton Hall Road.



#### New Resources \$1.8 million

The budget identifies \$1.8 million for new resources and allocations to existing programs and services. \$255,000 is provided for PWCS' share of costs associated with the Governor's School at Innovation Park. This is a cooperative Science, Technology, Engineering & Mathematics (STEM) program created as a multi year effort by the State of Virginia, Manassas City Schools, Manassas Park

City Schools, PWCS and George Mason University. Funding is provided for improvements relating to Federal Title IX, and for the State unfunded mandate to conduct a triennial census of school-aged children. Funding for transportation to the Governor's School, an internal auditor, and a major upgrade to a nearly obsolete Student Information System are identified but subject t