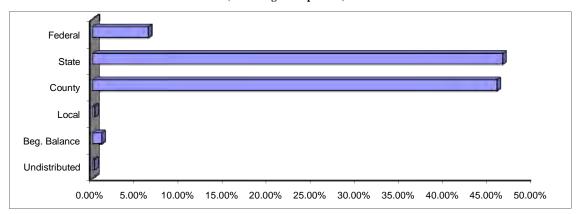

#### County Funds \$405.5 million; \$2.4 million less (-0.6%)

Real property, personal property, and local sales taxes are the primary revenue sources for Prince William County. The Board of County Supervisors approves a transfer to PWCS to finance most of the Operating Fund and the payment of debt service. The School Board and Board of County Supervisors have agreed through a joint resolution that the School Division will receive 56.75 percent of the general revenues available to the county in FY 2011. Based on the latest revenue estimates for next year, the county transfer to the School Division will be about \$405.5 million. About \$348.4 million will be used to support the Operating Fund.

#### State Aid \$353.4 million; \$7.2 million less (-2.0 %)

State revenue includes two forms of funding: state aid and sales tax. State aid includes funding for basic aid to support the Standards of Quality (SOQ) and categorical aid for special programs and initiatives. Since the state operates under a biennial budget, state aid is generally fixed for a two-year period. Since FY 2011 is the first year of the biennial budget, state revenue adjustments include updating SOQ amounts to reflect the prevailing costs for providing these services. State funding usually increases significantly for the first year of the biennium while second year increases are limited to funding additional students.

#### Federal Aid \$47.9 million; \$12.5 million less (-20.7%)

Federal aid is usually derived from various entitled federal programs, specific grants, and Impact Aid. With the exception of Impact Aid, federal revenues are generally categorical and must be expended for specific purposes according to established statutes and regulations. Federal funds are provided to supplement the costs of providing instructional services for students in vocational education, adult education, special education, and programs for educationally and/or economically disadvantaged students. In FY 2011, PWCS will receive about \$39 million in "traditional" federal funding. This represents an increase of about \$3.1 million in federal grants for specific programs.

#### Other Revenue \$10.7 million; \$6.8 million less (-38.9%)

About \$10.7 million in revenues from various sources is projected to be available in FY 2011. These include fees for student parking, tuition for adult education classes, summer school, investment income, and revenue from small grants and awards.

A beginning balance of \$7.5 million is also budgeted. These represent funds that the Division may save during FY 2010 and carry forward to help with the budget shortfall and minimize reductions in FY 2011. The beginning balance for FY 2011 is about 47 percent less than the previous year. The only reminder is that these are effectively one-time funds and will have to be replaced in the FY 2012 budget.