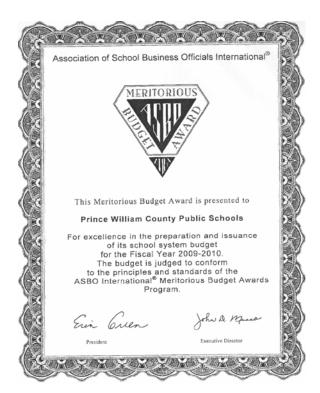

## The Association of School Business Officials International Meritorious Budget Award

Prince William County Public Schools has been awarded the Meritorious Budget Award by the Association of School Business Officials (ASBO) International for the fourteenth consecutive year. The Meritorious Budget Award recognizes the school division's 2009-2010 school year Approved Budget document for excellence in the preparation and issuance of its school system budget.

ASBO International spent more than two years in the development and establishment of rigorous award criteria in an effort to improve the quality of budgeting throughout the United States and Canada.

John D. Musso, ASBO Executive Director stated in his letter announcing the award, "The award represents a significant achievement by Prince William County Public Schools. It reflects the commitment of the governing body and staff to achieving the highest standards of school budgeting."

The Meritorious Budget Award is only conferred to school systems that have meet or exceeded the program's criteria. No other organization or award program is specifically designed to enhance school budgeting and honor a school division for a job well done.