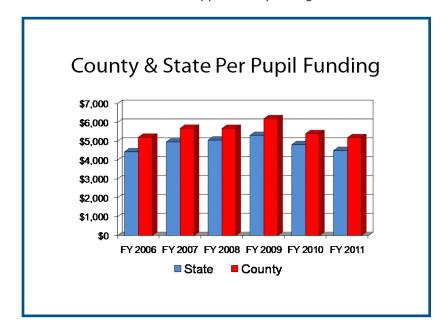

reflect the

locality's ability to pay for education. The factor, called the Local Composite Index (LCI), combines three separate measures of local fiscal capacity (assessed value of real property, adjusted gross income, and taxable retail sales) into a single index. Those school divisions with a low LCI receive the greatest amount of state aid per pupil while those with a high index receive less state support. The state minimum LCI is 0.2000 and the maximum is 0.8000. In FY 2011, the LCI for PWCS will be 0.4036. This means that Prince William County is required to pay about 40 percent of the cost of the minimum educational program set by the state SOQ. It is important to note that every school division, even the poorest, significantly exceeds the state minimum SOQ program requirements.



For the current biennium, the LCI for PWCS decreased about nine percent from the previous biennium. The LCI is tied to real estate values; the county has seen dramatic decreases in values the past two years relative to the rest of the state . As a result, the LCI for PWCS will most likely decrease in the future. This is currently scheduled to increase state revenue beginning in FY 2012.

#### Federal Aid \$47.9 million; \$12.5 million less (-20.7%)

Federal aid is usually derived from various entitled federal programs, specific grants, and Impact Aid. With the exception of Impact Aid, federal revenues are generally categorical and must be expended for specific purposes according to established statutes and regulations. Federal funds are provided to supplement the costs of providing instr