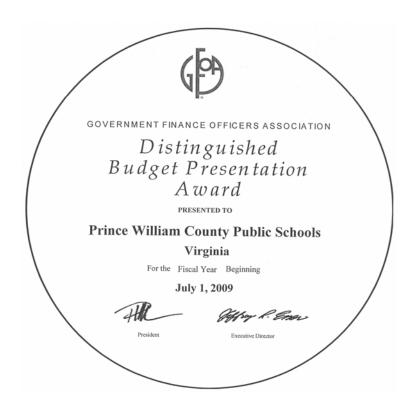

## The Government Finance Officers Association Distinguished Budget Presentation Award

The Government Finance Officers Association of the United States and Canada (GFOA) presented a Distinguished Budget Presentation Award to Prince William County Schools, Virginia, for its annual budget for the fiscal year beginning July 1, 2009. In order to receive this award, a governmental unit must publish a budget document that meets program criteria as a policy document, as an operations guide, as a financial plan, and as a communications device.

This award is valid for a period of one year only. We believe our current budget continues to conform to program requirements, and we are submitting it to GFOA to determine its eligibility for another award.