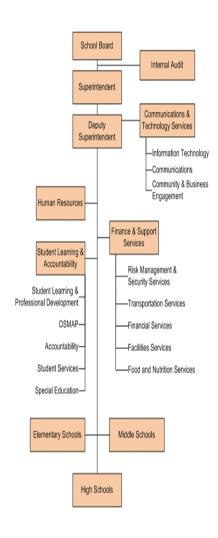

#### **Organization**

Prince William County Schools (PWCS) is organized to focus on meeting the needs of its projected 78,308 students while managing 88 schools and centers. It is an efficient and well-managed organization of about 9,500 employees.

PWCS is governed by eight elected School Board members. The members are elected to four-year terms. One member represents each of the county's seven magisterial districts and the chairman serves at large. The School Board is charged by Virginia law and the regulations of the Virginia Board of Education to establish guidelines and rules that will ensure the proper administration of the county's school programs.

The Superintendent works closely with the Deputy Superintendent and the associate superintendents to oversee the day-to-day operations of the schools and support services. Principals and support department heads report to the associate superintendents.

The School Division operates under a site-based management philosophy where schools and departments have significant authority to plan and budget resources to meet Division and school/department goals and objectives. Each school and department is held accountable for successfully meeting goals and objectives.