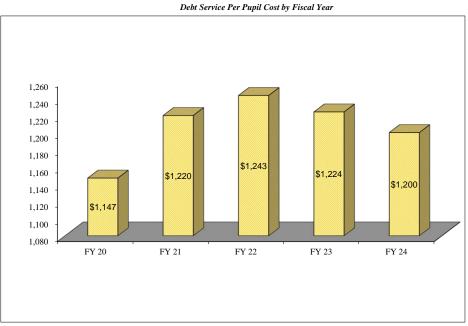

ipal*          | 68,000,000  | 72,310,022  | 75,618,969  | 75,596,955  |           | 74,796,043  |           | (800,912)  |            |
| 6201          | Bond Interest*           | 35,803,661  | 35,844,058  | 35,082,809  | 33,654,501  |           | 34,455,413  |           | 800,912    |            |
| 6300          | Other Debt Service Costs | 703,082     | 16,250      | 166,388     | 0           |           | 0           |           | 0          |            |
| 6301          | Bond Issuance Costs      | 489,669     | 495,162     | 353,981     | 712,000     |           | 712,000     |           | 0          |            |
|               | Totals                   | 104,996,412 | 108,665,492 | 111,222,147 | 109,963,456 | 0.00      | 109,963,456 | 0.00      | 0          | 0.00       |





The chart above relates the per pupil cost for debt service obligations in fiscal years 2020-2024. Fiscal years 2020-2022 are calculated with actual expenditures and September 30th student membership data. Fiscal years 2023 and 2024 per pupil costs are calculated with anticipated fiscal year expenditures and estimated student membership.

# Construction Fund

# **Description**

The Construction Fund (007) provides funding for the design, construction, repairs, and renovations to school, support, and administrative facilities Division-wide. The fund comprises departments 037 (Construction), 040 (ARPA Ventilation Improvements Project), 047 (Major Maintenance), and 049 (Energy Infrastructure Improvements).

## Critical Functions and Strategic Programs

- New Construction Fund the design and