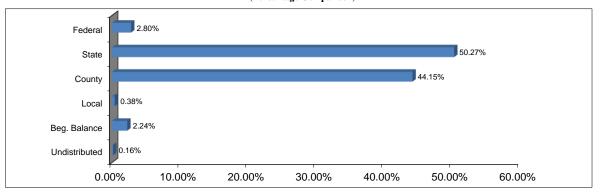

# FY 2024 Operating Fund Revenue Sources (Percentage Comparison)

#### Operating Fund Revenue Trends as Percentages of Revenue Sources

|                   | FY 2020 | FY 2021 | FY 2022 | FY 2023  | FY 2024  |
|-------------------|---------|---------|---------|----------|----------|
|                   | ACTUAL  | ACTUAL  | ACTUAL  | APPROVED | PROPOSED |
| Federal           | 4.18%   | 7.17%   | 7.98%   | 2.99%    | 2.80%    |
| State             | 49.91%  | 49.45%  | 48.94%  | 51.64%   | 50.27%   |
| County            | 45.24%  | 42.75%  | 42.21%  | 43.16%   | 44.15%   |
| Local             | 0.67%   | 0.64%   | 0.87%   | 0.41%    | 0.38%    |
| Beginning Balance | 0.00%   | 0.00%   | 0.00%   | 1.62%    | 2.24%    |
| Undistributed     | 0.00%   | 0.00%   | 0.00%   | 0.18%    | 0.16%    |
| TOTAL             | 100.00% | 100.00% | 100.00% | 100.00%  | 100.00%  |